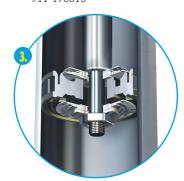

### 46mm Piston & Self-Adjusting Deflective Disc Valving

 Instantly adjusts to surface changes for maximum vehicle motion control