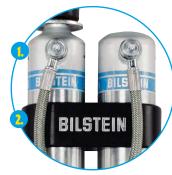

#### **Optional Aluminum Clamp**

 Optional billet aluminum reservoir mounting clamp available. Part #11-176015