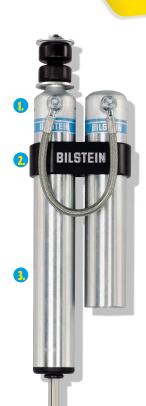

Reservoir mounts are included in the box. An optional billet aluminum reservoir clamp is available.<sup>2</sup>

### **Swivel Mount**

 Unique swivel banjo fittings allows for 360° of rotation

#### **Optional Aluminum Clamp**

 Optional billet aluminum reservoir mounting clamp available. Part #11-176015

### 46mm Piston & Self-Adjusting Deflective Disc Valving

 Instantly adjusts to surface changes for maximum vehicle motion control