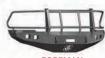

- 3/16" FACETED STEEL 《
- 1/4" GUSSETING & BRACKETS **《**
- UP TO 3" DIAMETER .120 WALL TUBE 【
  - HEAVY DUTY SHACKLE MOUNTS
  - LIFETIME STRUCTURAL WARRANTY

2008-13 CHEVY 1500 2011-14 CHEVY 2500

315BRSH-W

380BRSH-W

2011-16 FORD SUPERDUTY 611BRSH-W

2008-10 FORD SUPER DUTY 608BRSH-W

2009-13 FORD F-150

- MADE FROM CNC BENT AND **LASER COPED .120 WALL TUBING**
- >> INTEGRATED LIGHT TABS FOR UP TO FOUR 6" DIAMETER LIGHTS
- >>> CENTER TUBES FROM 2" AND 1.5"
- >> HEADLIGHT TUBE FROM 1.25"
- >> SATIN BLACK POWDERCOAT