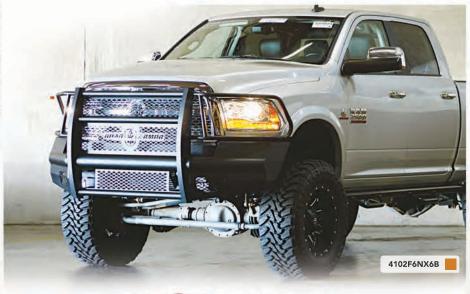

TITAN II

|         | BRUSH        | H GUARD                                                                                                                                                                                                                                                                                                                                                                                                                                                                                                                                                                                                                                                                                                                                                                                                                                                                                                                                                                                                                                                                                                                                                                                                                                                                                                                                                                                                                                                                                                                                                                                                                                                                                                                                                                                                                                                                                                                                                                                                                                                                                                                        | SAF     | IARA WINCH | 1       | SAHAR     | RA NON-WII | NCH       | VAQ        | UERO       |
|---------|--------------|--------------------------------------------------------------------------------------------------------------------------------------------------------------------------------------------------------------------------------------------------------------------------------------------------------------------------------------------------------------------------------------------------------------------------------------------------------------------------------------------------------------------------------------------------------------------------------------------------------------------------------------------------------------------------------------------------------------------------------------------------------------------------------------------------------------------------------------------------------------------------------------------------------------------------------------------------------------------------------------------------------------------------------------------------------------------------------------------------------------------------------------------------------------------------------------------------------------------------------------------------------------------------------------------------------------------------------------------------------------------------------------------------------------------------------------------------------------------------------------------------------------------------------------------------------------------------------------------------------------------------------------------------------------------------------------------------------------------------------------------------------------------------------------------------------------------------------------------------------------------------------------------------------------------------------------------------------------------------------------------------------------------------------------------------------------------------------------------------------------------------------|---------|------------|---------|-----------|------------|-----------|------------|------------|
| DO      | DGE          | BRUSH GUARD                                                                                                                                                                                                                                                                                                                                                                                                                                                                                                                                                                                                                                                                                                                                                                                                                                                                                                                                                                                                                                                                                                                                                                                                                                                                                                                                                                                                                                                                                                                                                                                                                                                                                                                                                                                                                                                                                                                                                                                                                                                                                                                    |         | SA         | HARA SE | RIES      | -          | V         | AQUERO SEF | RIES       |
| DC      | DUGE         | Contract of the last of the la | К       | TPART      |         | SEPARAT   |            | REAR      | Full       | Guard      |
| Yearn   | Applications | Nan Weeth                                                                                                                                                                                                                                                                                                                                                                                                                                                                                                                                                                                                                                                                                                                                                                                                                                                                                                                                                                                                                                                                                                                                                                                                                                                                                                                                                                                                                                                                                                                                                                                                                                                                                                                                                                                                                                                                                                                                                                                                                                                                                                                      | Wwyda   |            |         |           |            | Non-Winch | Winch      |            |
| 06 - 08 | 1500         |                                                                                                                                                                                                                                                                                                                                                                                                                                                                                                                                                                                                                                                                                                                                                                                                                                                                                                                                                                                                                                                                                                                                                                                                                                                                                                                                                                                                                                                                                                                                                                                                                                                                                                                                                                                                                                                                                                                                                                                                                                                                                                                                | SA4074B | SA4074B-NW | SA0048  | SA004B-NW | SA407-BRKT |           |            |            |
| 02 - 05 | 1500         |                                                                                                                                                                                                                                                                                                                                                                                                                                                                                                                                                                                                                                                                                                                                                                                                                                                                                                                                                                                                                                                                                                                                                                                                                                                                                                                                                                                                                                                                                                                                                                                                                                                                                                                                                                                                                                                                                                                                                                                                                                                                                                                                | SA4404B | SA4404B-NW | SA004B  | SA004B-NW | SA440-BRKT |           |            |            |
| 97 - 01 | 1500         |                                                                                                                                                                                                                                                                                                                                                                                                                                                                                                                                                                                                                                                                                                                                                                                                                                                                                                                                                                                                                                                                                                                                                                                                                                                                                                                                                                                                                                                                                                                                                                                                                                                                                                                                                                                                                                                                                                                                                                                                                                                                                                                                | SA4704B | SA4704B-NW | SA004B  | SA004B-NW | SA470-BRKT |           |            |            |
| 10 +    | 2500,3500    | 408BRSH-W                                                                                                                                                                                                                                                                                                                                                                                                                                                                                                                                                                                                                                                                                                                                                                                                                                                                                                                                                                                                                                                                                                                                                                                                                                                                                                                                                                                                                                                                                                                                                                                                                                                                                                                                                                                                                                                                                                                                                                                                                                                                                                                      | SA4084B | SA4084B-NW | SA004B  | SA004B-NW | SA408-BRKT | 4102R6NB  | 4102F6WX6B | 4102F6NX6B |
| 06 - 09 | 2500,3500    |                                                                                                                                                                                                                                                                                                                                                                                                                                                                                                                                                                                                                                                                                                                                                                                                                                                                                                                                                                                                                                                                                                                                                                                                                                                                                                                                                                                                                                                                                                                                                                                                                                                                                                                                                                                                                                                                                                                                                                                                                                                                                                                                | SA4064B | SA4064B-NW | SA004B  | SA004B-NW | SA406-BRKT |           |            |            |
| 10 +    | 4500,5500    |                                                                                                                                                                                                                                                                                                                                                                                                                                                                                                                                                                                                                                                                                                                                                                                                                                                                                                                                                                                                                                                                                                                                                                                                                                                                                                                                                                                                                                                                                                                                                                                                                                                                                                                                                                                                                                                                                                                                                                                                                                                                                                                                | SA4084B | SA4B-NW    | SA004B  | SA004B-NW | SA408-BRKT |           |            |            |
| 06 - 09 | 4500,5500    |                                                                                                                                                                                                                                                                                                                                                                                                                                                                                                                                                                                                                                                                                                                                                                                                                                                                                                                                                                                                                                                                                                                                                                                                                                                                                                                                                                                                                                                                                                                                                                                                                                                                                                                                                                                                                                                                                                                                                                                                                                                                                                                                | SA4064B | SA4B-NW    | SA004B  | SA004B-NW | SA406-BRKT |           |            |            |