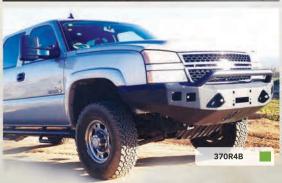

## **INTRODUCING**

**AVAILABLE FOR FORD, RAM, CHEVY** 

- >> SCHEDULE 40 CENTER SUPPORT
- > 11 GAUGE STEEL SHELL
- >> 1/4 INCH MOUNTING SYSTEM
- UTILIZES FACTORY TOW HOOKS
- >>> RETAINS FACTORY FOG LIGHTS