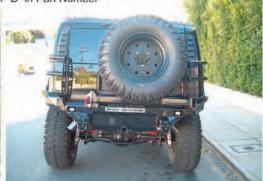

- 3/16" FACETED STEEL 《
- 1/4" GUSSETING & BRACKETS **《**
- UP TO 3" DIAMETER .120 WALL TUBE 【
  - HEAVY DUTY SHACKLE MOUNTS
  - LIFETIME STRUCTURAL WARRANTY

2008-13 CHEVY 1500 2011-14 CHEVY 2500

315BRSH-W