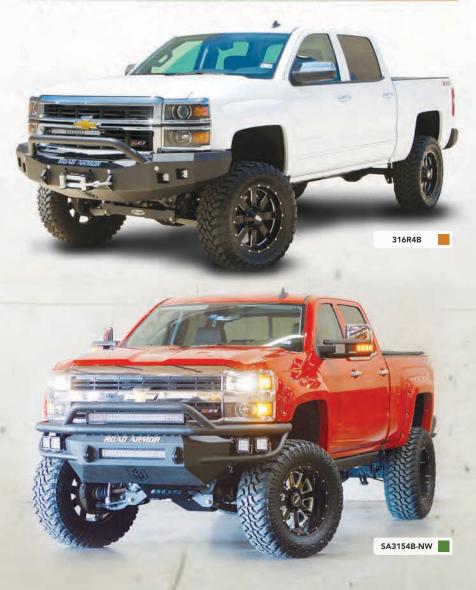

- 3/16" FACETED STEEL 《
- 1/4" GUSSETING & BRACKETS **《**
- UP TO 3" DIAMETER .120 WALL TUBE 【
  - HEAVY DUTY SHACKLE MOUNTS
  - LIFETIME STRUCTURAL WARRANTY

2008-13 CHEVY 1500 2011-14 CHEVY 2500

315BRSH-W

380BRSH-W

2011-16 FORD SUPERDUTY 611BRSH-W

2008-10 FORD SUPER DUTY 608BRSH-W

2009-13 FORD F-150

- MADE FROM CNC BENT AND **LASER COPED .120 WALL TUBING**
- >> INTEGRATED LIGHT TABS FOR UP TO FOUR 6" DIAMETER LIGHTS
- >>> CENTER TUBES FROM 2" AND 1.5"
- >> HEADLIGHT TUBE FROM 1.25"
- >> SATIN BLACK POWDERCOAT