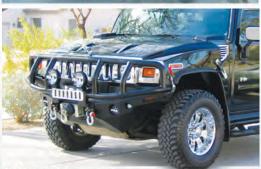

## **INTRODUCING**

**AVAILABLE FOR FORD, RAM, CHEVY** 

- >> SCHEDULE 40 CENTER SUPPORT
- > 11 GAUGE STEEL SHELL
- >> 1/4 INCH MOUNTING SYSTEM
- UTILIZES FACTORY TOW HOOKS
- >>> RETAINS FACTORY FOG LIGHTS