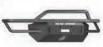

- 3/16" FACETED STEEL 《
- 1/4" GUSSETING & BRACKETS **《**
- UP TO 3" DIAMETER .120 WALL TUBE 【
  - HEAVY DUTY SHACKLE MOUNTS
  - LIFETIME STRUCTURAL WARRANTY

2008-13 CHEVY 1500 2011-14 CHEVY 2500

315BRSH-W

380BRSH-W

2011-16 FORD SUPERDUTY 611BRSH-W

2008-10 FORD SUPER DUTY 608BRSH-W

2009-13 FORD F-150

- MADE FROM CNC BENT AND **LASER COPED .120 WALL TUBING**
- >> INTEGRATED LIGHT TABS FOR UP TO FOUR 6" DIAMETER LIGHTS
- >>> CENTER TUBES FROM 2" AND 1.5"
- >> HEADLIGHT TUBE FROM 1.25"
- >> SATIN BLACK POWDERCOAT