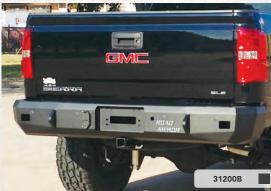

|       |
| 16 +    | 1500         | 314BRSH-W   | SA2164B | SA2164B-NW | SA004B  | SA004B-NW | SA216-BRKT | -         |           |       |
| 14 - 15 | 1500         | 314BRSH-W   | SA2144B | SA2144B-NW | SA004B  | SA004B-NW | SA214-BRKT |           |           |       |
| 08 - 13 | 1500         |             | SA3764B | SA3764B-NW | SA004B  | SA004B-NW | SA376-BRKT |           |           |       |
| 15 +    | 2500,3500    | 215BRSH-W   | SA21548 | SA2154B-NW | SA004B  | SA004B-NW | SA215-BRKT |           |           |       |
| 11 - 14 | 2500,3500    |             | SA3844B | SA3844B-NW | SA004B  | SA004B-NW | SA384-BRKT |           |           |       |
| 08 - 10 | 2500,3500    |             | SA3744B | SA3744B-NW | SA004B  | SA004B-NW | SA374-BRKT |           |           |       |





































BASE

PRE-RUNNER

LONESTAR

REAR

| TOV        | OTA          |        |           |        |             |           | STE    | ALTH SEF | RIES        |         |           |             |           |
|------------|--------------|--------|-----------|--------|-------------|-----------|--------|----------|-------------|---------|-----------|-------------|-----------|
| IUY        | OTA          | RI     | EAR       | ROL    | JND LIGHT F | PORTS (WI | INCH)  | SQUARE   | LIGHT PORTS | (WINCH) | ILLUMI    | NATOR (NON- | WINCH)    |
| Year Range | Applications | Winch  | Non-Winch | Base   | Pre-Runner  |           |        |          |             |         | Base      | Pre-Runner  | Lonestar  |
| 2012 2015  | Tacoma       | 99020B |           |        |