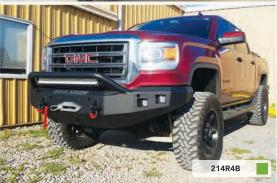

|       |
| 16 +    | 1500         | 314BRSH-W   | SA2164B | SA2164B-NW | SA004B  | SA004B-NW | SA216-BRKT | -         |           |       |
| 14 - 15 | 1500         | 314BRSH-W   | SA2144B | SA2144B-NW | SA004B  | SA004B-NW | SA214-BRKT |           |           |       |
| 08 - 13 | 1500         |             | SA3764B | SA3764B-NW | SA004B  | SA004B-NW | SA376-BRKT |           |           |       |
| 15 +    | 2500,3500    | 215BRSH-W   | SA21548 | SA2154B-NW | SA004B  | SA004B-NW | SA215-BRKT |           |           |       |
| 11 - 14 | 2500,3500    |             | SA3844B | SA3844B-NW | SA004B  | SA004B-NW | SA384-BRKT |           |           |       |
| 08 - 10 | 2500,3500    |             | SA3744B | SA3744B-NW | SA004B  | SA004B-NW | SA374-BRKT |           |           |       |





































BASE

PRE-RUNNER

LONESTAR

REAR

| TOV        | OTA          |        |           |        |             |           | STE    | ALTH SEF | RIES        |         |           |             |           |
|------------|--------------|--------|-----------|--------|-------------|-----------|--------|----------|-------------|---------|-----------|-------------|-----------|
| IUY        | OTA          | RI     | EAR       | ROL    | JND LIGHT F | PORTS (WI | INCH)  | SQUARE   | LIGHT PORTS | (WINCH) | ILLUMI    | NATOR (NON- | WINCH)    |
| Year Range | Applications | Winch  | Non-Winch | Base   | Pre-Runner  |           |        |          |             |         | Base      | Pre-Runner  | Lonestar  |
| 2012 2015  | Tacoma       | 99020B |           |