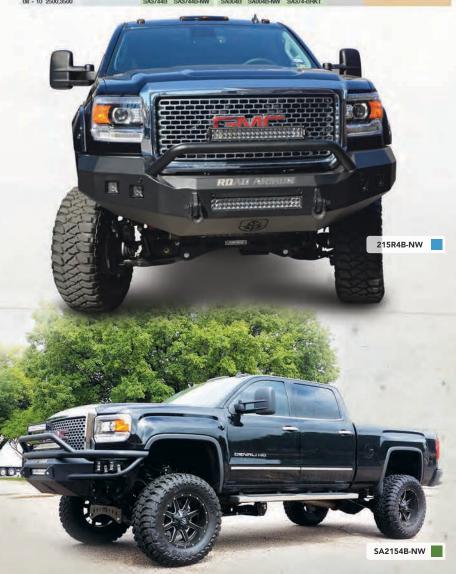

|
| 16 +    | 1500         | 314BRSH-W   | SA2164B | SA2164B-NW | SA004B  | SA004B-NW | SA216-BRKT | -         |           |       |
| 14 - 15 | 1500         | 314BRSH-W   | SA2144B | SA2144B-NW | SA004B  | SA004B-NW | SA214-BRKT |           |           |       |
| 08 - 13 | 1500         |             | SA3764B | SA3764B-NW | SA004B  | SA004B-NW | SA376-BRKT |           |           |       |
| 15 +    | 2500,3500    | 215BRSH-W   | SA21548 | SA2154B-NW | SA004B  | SA004B-NW | SA215-BRKT |           |           |       |
| 11 - 14 | 2500,3500    |             | SA3844B | SA3844B-NW | SA004B  | SA004B-NW | SA384-BRKT |           |           |       |
| 08 - 10 | 2500,3500    |             | SA3744B | SA3744B-NW | SA004B  | SA004B-NW | SA374-BRKT |           |           |       |





































BASE

PRE-RUNNER

LONESTAR

REAR

| TOV        | OTA          |        |           |        |             |           | STE    | ALTH SEF | RIES        |         |           |             |           |
|------------|--------------|--------|-----------|--------|-------------|-----------|--------|----------|-------------|---------|-----------|-------------|-----------|
| IUY        | OTA          | RI     | EAR       | ROL    | JND LIGHT F | PORTS (WI | INCH)  | SQUARE   | LIGHT PORTS | (WINCH) | ILLUMI    | NATOR (NON- | WINCH)    |
| Year Range | Applications | Winch  | Non-Winch | Base   | Pre-Runner  |           |        |          |             |         | Base      | Pre-Runner  | Lonestar  |
| 2012 2015  | Tacoma       | 99020B |           |        |