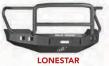

For Raw Steel, Substitute "Z" for "B" in Part Number

| DO        | DGE          |        |        |        |         |          |          |        |        |         |          |          | STE    | ALTH SERIE | ES        |           |           |           |           |           |            |            |           |
|-----------|--------------|--------|--------|--------|---------|----------|----------|--------|--------|---------|----------|----------|--------|------------|-----------|-----------|-----------|-----------|-----------|-----------|------------|------------|-----------|
| DO        | DGE          | RE     | AR     |        | OUND LI | GHT PORT | s (WINCH | 1      |        | QUARE L | IGHT POR | TS (WINC | HO     |            | SQUARE LI | GHT PORTS | NON-WINGH |           |           | ROUND LIG | HT PORTS ( | ION-WINCH) |           |
| Years     | Applications | Winds  |        |        |         |          |          |        |        |         |          |          |        |            |           |           |           |           | Base      | Titan II  | Pre-Runner | Lonestar   | Foreman   |
| 06 - 08   | 1500         | 44100B |        | 44070B | 44072B  | 44074B   | 44075B   |        | 407R0B | 407R2B  | 407R4B   | 407R58   |        | 407R0B-NW  | 407R2B-NW | 407R4B-NW | 407R5B-NW |           | 44070B-NW | 44072B-NW | 44074B-NW  | 44075B-NW  | -         |
| 02 - 05   | 1500         | 44100B |        | 44030B | 44032B  | 44034B   | 44035B   |        |        |         |          |          |        |            |           |           |           |           |           |           |            |            |           |
| 97 - 01   | 1500         |        | 44200B | 47010B | 47012B  | 47014B   | 47015B   |        |        |         |          |          |        |            |           |           |           |           |           |           |            |            |           |
| 10 + 2    | 2500,3500    | 412508 | 41200B | 40800B | 40802B  | 40804B   | 40805B   | 408068 | 408R0B | 408R2B  | 408R4B   | 408R5B   | 408R6B | 408R0B-NW  | 408R2B-NW | 408R4B-NW | 408R5B-NW | 408R6B-NW | 40800B-NW | 40802B-NW | 40804B-NW  | 40805B-NW  | 40806B-NW |
| 06 - 09 2 | 2500,3500    | 44100B |        | 44060B | 44062B  | 44064B   | 44065B   |        | 406R0B | 406R2B  | 406R4B   | 406R5B   |        | 406R0B-NW  | 406R2B-NW | 406R4B-NW | 406R5B-NW |           | 44060B-NW | 44062B-NW | 44064B-NW  | 44065B-NW  |           |
| 03 - 05 2 | 2500,3500    | 44100B |        | 44040B | 44042B  | 44044B   | 44045B   |        |        |         |          |          |        |            |           |           |           |           |           |           |            |            |           |
| 97 - 02 2 | 2500,3500    |        | 44200B | 47010B | 47012B  | 47014B   | 47015B   |        |        |         |          |          |        |            |           |           |           |           |           |           |            |            |           |
| 94 - 96   | 1500-3500    |        | 44200B | 47000B | 47002B  | 47004B   | 47005B   |        |        |         |          |          |        |            |           |           |           |           |           |           |            |            |           |
| 10 +      | 4500,5500    | 41200B | -      | 40800B |         | 40804B   |          |        | 408R0B |         | 408R4B   |          |        | 408R0B-NW  |           | 408R4B-NW |           |           | 40800B-NW |           | 40804B-NW  |            |           |
| 06 - 09   | 4500,5500    | 44100B |        | 44060B |         | 44064B   |          |        | 406R0B |         | 406R4B   |          |        | 406R0B-NW  |           | 406R4B-NW |           |           | 44060B-NW |           | 44064B-NW  |            |           |