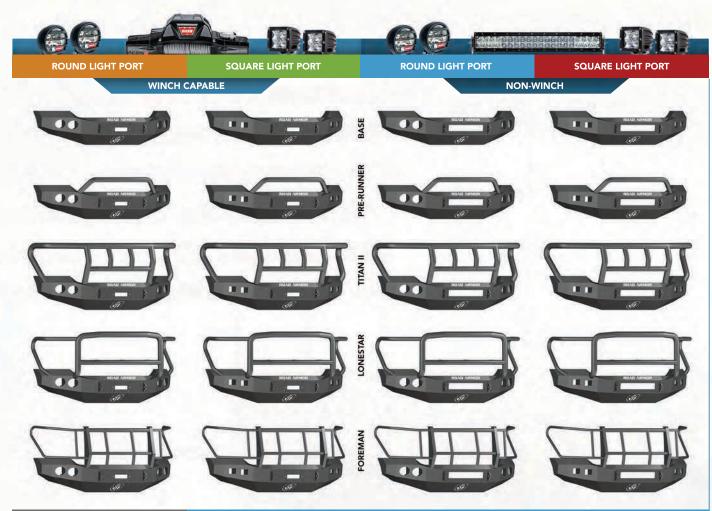

ROAD ARMOR

SAME EXACT BUMPER

THREE TRUCKS
Y BRACKET CHANGES!

| FORD                 |                 |        |          |          |          |        |        |          |          |          | STE    | ALTH SERIE | S          |           |           |           |           |           |            |           |           |
|----------------------|-----------------|--------|----------|----------|----------|--------|--------|----------|----------|----------|--------|------------|------------|-----------|-----------|-----------|-----------|-----------|------------|-----------|-----------|
| FUND                 | REAR            |        | ROUND LI | GHT PORT | s (WINCH |        |        | SQUARE L | IGHT POR | TS (WINC |        |            | SQUARE LIC | HT PORTS  | NON-WINCH |           |           | ROUND LIG | HT PORTS ( | ON-WINCH) |           |
| Years Application    | Winch Non Winch |        |          |          |          |        |        |          |          |          |        |            |            |           |           |           | Base      | Titan II  |            |           |           |
| 15 + F-150           | 61600B          |        |          |          |          |        | 615R0B |          | 615R4B   | 615R5B   |        | 615R0B-NW  |            | 615R4B-NW | 615R5B-NW |           |           |           |            |           |           |
| 10 - 16 RAPTOR       | 62000B          | 614R0B |          | 614R4B   |          |        | 614R0B |          | 614R4B   |          |        | 614R0B-NW  |            | 614R4B-NW |           |           | 614R0B-NW |           | 614R4B-NW  |           |           |
| 09 - 14 F-150        | 62000B          | 66130B |          | 66134B   | 66135B   |        | 613R0B |          | 613R4B   | 613R5B   |        | 613R0B-NW  |            | 613R4B-NW | 613R5B-NW |           | 66130B-NW |           | 66134B-NW  | 66135B-NW |           |
| 17 + F-250 / F-55    | 0 617RRB        |        |          |          |          |        | 617R0B | 617R2B   | 617R4B   | 617R5B   | 617R6B | 617R0B-NW  | 617R2B-NW  | 617R4B-NW | 617R5B-NW | 617R6B-NW |           |           |            |           |           |
| 11 - 16 F-250 / F-55 | 0 618S0B        | 61100B | 61102B   | 61104B   | 61105B   | 61106B | 611R0B | 611R2B   | 611R4B   | 611R5B   | 611B6B | 611R0B-NW  | 611R2B-NW  | 611R4B-NW | 611R5B-NW | 611R6B-NW | 61100B-NW | 61102B-NW | 61104B-NW  | 61105B-NW | 61106B-NW |
| 08 - 10 F-250 / F-55 | 0 618508        | 60800B | 60802B   | 60804B   | 60805B   | 60806B | 608R0B | 608R2B   | 608R4B   | 608R5B   | 608R6B | 608R0B-NW  | 608R2B-NW  | 608R4B-NW | 608R5B-NW | 608R6B-NW | 60800B-NW | 60802B-NW | 60804B-NW  | 60805B-NW | 60806B-NW |
| 05 - 07 F-250 / F-55 | 0 61000B        | 60500B | 60502B   | 60504B   | 60505B   |        | 605R0B | 605R2B   | 605R4B   | 605R5B   |        | 605R0B-NW  | 605R2B-NW  | 605R4B-NW | 605R5B-NW |           | 60500B-NW | 60502B-NW | 60504B-NW  | 60505B-NW |           |
| 99 - 04 F-250 / F-55 | 0 61000B        | 66000B | 66002B   | 66004B   | 66005B   |        |        |          |          |          |        |            |            |           |           |           |           |           |            |           |           |
| 05 - 07 EXCURSION    | 61200B          | 60500B | 60502B   | 60504B   | 60505B   |        | 605R0B | 605R2B   | 605R4B   | 605R5B   |        | 605R0B-NW  | 605R2B-NW  | 605R4B-NW | 605R5B-NW |           | 60500B-NW | 60502B-NW | 60504B-NW  | 60505B-NW |           |
| 99 - 04 EXCURSION    | 61200B          | 66000B | 66002B   | 66004B   | 66005B   |        |        |          |          |          |        |            |            |           |           |           |           |           |            |           |           |

For Raw Steel, Substitute "Z" for "B" in Part Number

| DO        | DGE          |        |        |        |         |          |          |        |        |         |          |          | STE    | ALTH SERIE | ES        |           |           |           |           |           |            |            |           |
|-----------|--------------|--------|--------|--------|---------|----------|----------|--------|--------|---------|----------|----------|--------|------------|-----------|-----------|-----------|-----------|-----------|-----------|------------|------------|-----------|
| DO        | DGE          | RE     | AR     |        | OUND LI | GHT PORT | s (WINCH | 1      |        | QUARE L | IGHT POR | TS (WINC | HO     |            | SQUARE LI | GHT PORTS | NON-WINGH |           |           | ROUND LIG | HT PORTS ( | ION-WINCH) |           |
| Years     | Applications | Winds  |        |        |         |          |          |        |        |         |          |          |        |            |           |           |           |           | Base      | Titan II  | Pre-Runner | Lonestar   | Foreman   |
| 06 - 08   | 1500         | 44100B |        | 44070B | 44072B  | 44074B   | 44075B   |        | 407R0B | 407R2B  | 407R4B   | 407R58   |        | 407R0B-NW  | 407R2B-NW | 407R4B-NW | 407R5B-NW |           | 44070B-NW | 44072B-NW | 44074B-NW  | 44075B-NW  | -         |
| 02 - 05   | 1500         | 44100B |        | 44030B | 44032B  | 44034B   | 44035B   |        |        |         |          |          |        |            |           |           |           |           |           |           |            |            |           |
| 97 - 01   | 1500         |        | 44200B | 47010B | 47012B  | 47014B   | 47015B   |        |        |         |          |          |        |            |           |           |           |           |           |           |            |            |           |
| 10 + 2    | 2500,3500    | 412508 | 41200B | 40800B | 40802B  | 40804B   | 40805B   | 408068 | 408R0B | 408R2B  | 408R4B   | 408R5B   | 408R6B | 408R0B-NW  | 408R2B-NW | 408R4B-NW | 408R5B-NW | 408R6B-NW | 40800B-NW | 40802B-NW | 40804B-NW  | 40805B-NW  | 40806B-NW |
| 06 - 09 2 | 2500,3500    | 44100B |        | 44060B | 44062B  | 44064B   | 44065B   |        | 406R0B | 406R2B  | 406R4B   | 406R5B   |        | 406R0B-NW  | 406R2B-NW | 406R4B-NW | 406R5B-NW |           | 44060B-NW | 44062B-NW | 44064B-NW  | 44065B-NW  |           |
| 03 - 05 2 | 2500,3500    | 44100B |        | 44040B | 44042B  | 44044B   | 44045B   |        |        |         |          |          |        |            |           |           |           |           |           |           |            |            |           |
| 97 - 02 2 | 2500,3500    |        | 44200B | 47010B | 47012B  | 47014B   | 47015B   |        |        |         |          |          |        |            |           |           |           |           |           |           |            |            |           |
| 94 - 96   | 1500-3500    |        | 44200B | 47000B | 47002B  | 47004B   | 47005B   |        |        |         |          |          |        |            |           |           |           |           |           |           |            |            |           |
| 10 +      | 4500,5500    | 41200B | -      | 40800B |         | 40804B   |          |        | 408R0B |         | 408R4B   |          |        | 408R0B-NW  |           | 408R4B-NW |           |           | 40800B-NW |           | 40804B-NW  |            |           |
| 06 - 09   | 4500,5500    | 44100B |        | 44060B |         | 44064B   |          |        | 406R0B |         | 406R4B   |          |        | 406R0B-NW  |           | 406R4B-NW |           |           | 44060B-NW |           | 44064B-NW  |            |           |

TITAN II

|         | BRUSH        | H GUARD                                                                                                                                                                                                                                                                                                                                                                                                                                                                                                                                                                                                                                                                                                                                                                                                                                                                                                                                                                                                                                                                                                                                                                                                                                                                                                                                                                                                                                                                                                                                                                                                                                                                                                                                                                                                                                                                                                                                                                                                                                                                                                                        | SAF     | IARA WINCH | 1       | SAHAR     | RA NON-WII | NCH       | VAQ        | UERO       |
|---------|--------------|--------------------------------------------------------------------------------------------------------------------------------------------------------------------------------------------------------------------------------------------------------------------------------------------------------------------------------------------------------------------------------------------------------------------------------------------------------------------------------------------------------------------------------------------------------------------------------------------------------------------------------------------------------------------------------------------------------------------------------------------------------------------------------------------------------------------------------------------------------------------------------------------------------------------------------------------------------------------------------------------------------------------------------------------------------------------------------------------------------------------------------------------------------------------------------------------------------------------------------------------------------------------------------------------------------------------------------------------------------------------------------------------------------------------------------------------------------------------------------------------------------------------------------------------------------------------------------------------------------------------------------------------------------------------------------------------------------------------------------------------------------------------------------------------------------------------------------------------------------------------------------------------------------------------------------------------------------------------------------------------------------------------------------------------------------------------------------------------------------------------------------|---------|------------|---------|-----------|------------|-----------|------------|------------|
| DO      | DGE          | BRUSH GUARD                                                                                                                                                                                                                                                                                                                                                                                                                                                                                                                                                                                                                                                                                                                                                                                                                                                                                                                                                                                                                                                                                                                                                                                                                                                                                                                                                                                                                                                                                                                                                                                                                                                                                                                                                                                                                                                                                                                                                                                                                                                                                                                    |         | SA         | HARA SE | RIES      | -          | V         | AQUERO SEF | RIES       |
| DC      | DUGE         | Contract of the last of the la | К       | TPART      |         | SEPARAT   |            | REAR      | Full       | Guard      |
| Yearn   | Applications | Nan Weeth                                                                                                                                                                                                                                                                                                                                                                                                                                                                                                                                                                                                                                                                                                                                                                                                                                                                                                                                                                                                                                                                                                                                                                                                                                                                                                                                                                                                                                                                                                                                                                                                                                                                                                                                                                                                                                                                                                                                                                                                                                                                                                                      | Wwyda   |            |         |           |            | Non-Winch | Winch      |            |
| 06 - 08 | 1500         |                                                                                                                                                                                                                                                                                                                                                                                                                                                                                                                                                                                                                                                                                                                                                                                                                                                                                                                                                                                                                                                                                                                                                                                                                                                                                                                                                                                                                                                                                                                                                                                                                                                                                                                                                                                                                                                                                                                                                                                                                                                                                                                                | SA4074B | SA4074B-NW | SA0048  | SA004B-NW | SA407-BRKT |           |            |            |
| 02 - 05 | 1500         |                                                                                                                                                                                                                                                                                                                                                                                                                                                                                                                                                                                                                                                                                                                                                                                                                                                                                                                                                                                                                                                                                                                                                                                                                                                                                                                                                                                                                                                                                                                                                                                                                                                                                                                                                                                                                                                                                                                                                                                                                                                                                                                                | SA4404B | SA4404B-NW | SA004B  | SA004B-NW | SA440-BRKT |           |            |            |
| 97 - 01 | 1500         |                                                                                                                                                                                                                                                                                                                                                                                                                                                                                                                                                                                                                                                                                                                                                                                                                                                                                                                                                                                                                                                                                                                                                                                                                                                                                                                                                                                                                                                                                                                                                                                                                                                                                                                                                                                                                                                                                                                                                                                                                                                                                                                                | SA4704B | SA4704B-NW | SA004B  | SA004B-NW | SA470-BRKT |           |            |            |
| 10 +    | 2500,3500    | 408BRSH-W                                                                                                                                                                                                                                                                                                                                                                                                                                                                                                                                                                                                                                                                                                                                                                                                                                                                                                                                                                                                                                                                                                                                                                                                                                                                                                                                                                                                                                                                                                                                                                                                                                                                                                                                                                                                                                                                                                                                                                                                                                                                                                                      | SA4084B | SA4084B-NW | SA004B  | SA004B-NW | SA408-BRKT | 4102R6NB  | 4102F6WX6B | 4102F6NX6B |
| 06 - 09 | 2500,3500    |                                                                                                                                                                                                                                                                                                                                                                                                                                                                                                                                                                                                                                                                                                                                                                                                                                                                                                                                                                                                                                                                                                                                                                                                                                                                                                                                                                                                                                                                                                                                                                                                                                                                                                                                                                                                                                                                                                                                                                                                                                                                                                                                | SA4064B | SA4064B-NW | SA004B  | SA004B-NW | SA406-BRKT |           |            |            |
| 10 +    | 4500,5500    |                                                                                                                                                                                                                                                                                                                                                                                                                                                                                                                                                                                                                                                                                                                                                                                                                                                                                                                                                                                                                                                                                                                                                                                                                                                                                                                                                                                                                                                                                                                                                                                                                                                                                                                                                                                                                                                                                                                                                                                                                                                                                                                                | SA4084B | SA4B-NW    | SA004B  | SA004B-NW | SA408-BRKT |           |            |            |
| 06 - 09 | 4500,5500    |                                                                                                                                                                                                                                                                                                                                                                                                                                                                                                                                                                                                                                                                                                                                                                                                                                                                                                                                                                                                                                                                                                                                                                                                                                                                                                                                                                                                                                                                                                                                                                                                                                                                                                                                                                                                                                                                                                                                                                                                                                                                                                                                | SA4064B | SA4B-NW    | SA004B  | SA004B-NW | SA406-BRKT |           |            |            |