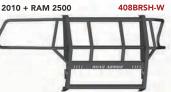

For Raw Steel, Substitute "Z" for "B" in Part Number

| DO        | DGE          |        |        |        |         |          |          |        |        |         |          |          | STE    | ALTH SERIE | ES        |           |           |           |           |           |            |            |           |
|-----------|--------------|--------|--------|--------|---------|----------|----------|--------|--------|---------|----------|----------|--------|------------|-----------|-----------|-----------|-----------|-----------|-----------|------------|------------|-----------|
| DO        | DGE          | RE     | AR     |        | OUND LI | GHT PORT | s (WINCH | 1      |        | QUARE L | IGHT POR | TS (WINC | HO     |            | SQUARE LI | GHT PORTS | NON-WINGH |           |           | ROUND LIG | HT PORTS ( | ION-WINCH) |           |
| Years     | Applications | Winds  |        |        |         |          |          |        |        |         |          |          |        |            |           |           |           |           | Base      | Titan II  | Pre-Runner | Lonestar   | Foreman   |
| 06 - 08   | 1500         | 44100B |        | 44070B | 44072B  | 44074B   | 44075B   |        | 407R0B | 407R2B  | 407R4B   | 407R58   |        | 407R0B-NW  | 407R2B-NW | 407R4B-NW | 407R5B-NW |           | 44070B-NW | 44072B-NW | 44074B-NW  | 44075B-NW  | -         |
| 02 - 05   | 1500         | 44100B |        | 44030B | 44032B  | 44034B   | 44035B   |        |        |         |          |          |        |            |           |           |           |           |           |           |            |            |           |
| 97 - 01   | 1500         |        | 44200B | 47010B | 47012B  | 47014B   | 47015B   |        |        |         |          |          |        |            |           |           |           |           |           |           |            |            |           |
| 10 + 2    | 2500,3500    | 412508 | 41200B | 40800B | 40802B  | 40804B   | 40805B   | 408068 | 408R0B | 408R2B  | 408R4B   | 408R5B   | 408R6B | 408R0B-NW  | 408R2B-NW | 408R4B-NW | 408R5B-NW | 408R6B-NW | 40800B-NW | 40802B-NW | 40804B-NW  | 40805B-NW  | 40806B-NW |
| 06 - 09 2 | 2500,3500    | 44100B |        | 44060B | 44062B  | 44064B   | 44065B   |        | 406R0B | 406R2B  | 406R4B   | 406R5B   |        | 406R0B-NW  | 406R2B-NW | 406R4B-NW | 406R5B-NW |           | 44060B-NW | 44062B-NW | 44064B-NW  | 44065B-NW  |           |
| 03 - 05 2 | 2500,3500    | 44100B |        | 44040B | 44042B  | 44044B   | 44045B   |        |        |         |          |          |        |            |           |           |           |           |           |           |            |            |           |
| 97 - 02 2 | 2500,3500    |        | 44200B | 47010B | 47012B  | 47014B   | 47015B   |        |        |         |          |          |        |            |           |           |           |           |           |           |            |            |           |
| 94 - 96   | 1500-3500    |        | 44200B | 47000B | 47002B  | 47004B   | 47005B   |        |        |         |          |          |        |            |           |           |           |           |           |           |            |            |           |
| 10 +      | 4500,5500    | 41200B | -      | 40800B |         | 40804B   |          |        | 408R0B |         | 408R4B   |          |        | 408R0B-NW  |           | 408R4B-NW |           |           | 40800B-NW |           | 40804B-NW  |            |           |
| 06 - 09   | 4500,5500    | 44100B |        | 44060B |         | 44064B   |          |        | 406R0B |         | 406R4B   |          |        | 406R0B-NW  |           | 406R4B-NW |           |           | 44060B-NW |           | 44064B-NW  |            |           |

TITAN II

|         | BRUSH        | H GUARD                                                                                                                                                                                                                                                                                                                                                                                                                                                                                                                                                                                                                                                                                                                                                                                                                                                                                                                                                                                                                                                                                                                                                                                                                                                                                                                                                                                                                                                                                                                                                                                                                                                                                                                                                                                                                                                                                                                                                                                                                                                                                                                        | SAF     | IARA WINCH | 1       | SAHAR     | RA NON-WII | NCH       | VAQ        | UERO       |
|---------|--------------|--------------------------------------------------------------------------------------------------------------------------------------------------------------------------------------------------------------------------------------------------------------------------------------------------------------------------------------------------------------------------------------------------------------------------------------------------------------------------------------------------------------------------------------------------------------------------------------------------------------------------------------------------------------------------------------------------------------------------------------------------------------------------------------------------------------------------------------------------------------------------------------------------------------------------------------------------------------------------------------------------------------------------------------------------------------------------------------------------------------------------------------------------------------------------------------------------------------------------------------------------------------------------------------------------------------------------------------------------------------------------------------------------------------------------------------------------------------------------------------------------------------------------------------------------------------------------------------------------------------------------------------------------------------------------------------------------------------------------------------------------------------------------------------------------------------------------------------------------------------------------------------------------------------------------------------------------------------------------------------------------------------------------------------------------------------------------------------------------------------------------------|---------|------------|---------|-----------|------------|-----------|------------|------------|
| DO      | DGE          | BRUSH GUARD                                                                                                                                                                                                                                                                                                                                                                                                                                                                                                                                                                                                                                                                                                                                                                                                                                                                                                                                                                                                                                                                                                                                                                                                                                                                                                                                                                                                                                                                                                                                                                                                                                                                                                                                                                                                                                                                                                                                                                                                                                                                                                                    |         | SA         | HARA SE | RIES      | -          | V         | AQUERO SEF | RIES       |
| DC      | DUGE         | Contract of the last of the la | К       | TPART      |         | SEPARAT   |            | REAR      | Full       | Guard      |
| Yearn   | Applications | Nan Weeth                                                                                                                                                                                                                                                                                                                                                                                                                                                                                                                                                                                                                                                                                                                                                                                                                                                                                                                                                                                                                                                                                                                                                                                                                                                                                                                                                                                                                                                                                                                                                                                                                                                                                                                                                                                                                                                                                                                                                                                                                                                                                                                      | Wwyda   |            |         |           |            | Non-Winch | Winch      |            |
| 06 - 08 | 1500         |                                                                                                                                                                                                                                                                                                                                                                                                                                                                                                                                                                                                                                                                                                                                                                                                                                                                                                                                                                                                                                                                                                                                                                                                                                                                                                                                                                                                                                                                                                                                                                                                                                                                                                                                                                                                                                                                                                                                                                                                                                                                                                                                | SA4074B | SA4074B-NW | SA0048  | SA004B-NW | SA407-BRKT |           |            |            |
| 02 - 05 | 1500         |                                                                                                                                                                                                                                                                                                                                                                                                                                                                                                                                                                                                                                                                                                                                                                                                                                                                                                                                                                                                                                                                                                                                                                                                                                                                                                                                                                                                                                                                                                                                                                                                                                                                                                                                                                                                                                                                                                                                                                                                                                                                                                                                | SA4404B | SA4404B-NW | SA004B  | SA004B-NW | SA440-BRKT |           |            |            |
| 97 - 01 | 1500         |                                                                                                                                                                                                                                                                                                                                                                                                                                                                                                                                                                                                                                                                                                                                                                                                                                                                                                                                                                                                                                                                                                                                                                                                                                                                                                                                                                                                                                                                                                                                                                                                                                                                                                                                                                                                                                                                                                                                                                                                                                                                                                                                | SA4704B | SA4704B-NW | SA004B  | SA004B-NW | SA470-BRKT |           |            |            |
| 10 +    | 2500,3500    | 408BRSH-W                                                                                                                                                                                                                                                                                                                                                                                                                                                                                                                                                                                                                                                                                                                                                                                                                                                                                                                                                                                                                                                                                                                                                                                                                                                                                                                                                                                                                                                                                                                                                                                                                                                                                                                                                                                                                                                                                                                                                                                                                                                                                                                      | SA4084B | SA4084B-NW | SA004B  | SA004B-NW | SA408-BRKT | 4102R6NB  | 4102F6WX6B | 4102F6NX6B |
| 06 - 09 | 2500,3500    |                                                                                                                                                                                                                                                                                                                                                                                                                                                                                                                                                                                                                                                                                                                                                                                                                                                                                                                                                                                                                                                                                                                                                                                                                                                                                                                                                                                                                                                                                                                                                                                                                                                                                                                                                                                                                                                                                                                                                                                                                                                                                                                                | SA4064B | SA4064B-NW | SA004B  | SA004B-NW | SA406-BRKT |           |            |            |
| 10 +    | 4500,5500    |                                                                                                                                                                                                                                                                                                                                                                                                                                                                                                                                                                                                                                                                                                                                                                                                                                                                                                                                                                                                                                                                                                                                                                                                                                                                                                                                                                                                                                                                                                                                                                                                                                                                                                                                                                                                                                                                                                                                                                                                                                                                                                                                | SA4084B | SA4B-NW    | SA004B  | SA004B-NW | SA408-BRKT |           |            |            |
| 06 - 09 | 4500,5500    |                                                                                                                                                                                                                                                                                                                                                                                                                                                                                                                                                                                                                                                                                                                                                                                                                                                                                                                                                                                                                                                                                                                                                                                                                                                                                                                                                                                                                                                                                                                                                                                                                                                                                                                                                                                                                                                                                                                                                                                                                                                                                                                                | SA4064B | SA4B-NW    | SA004B  | SA004B-NW | SA406-BRKT |           |            |            |