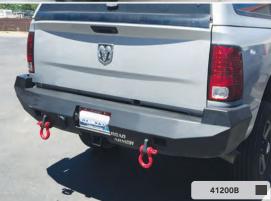

For Raw Steel, Substitute "Z" for "B" in Part Number

| DO        | DGE          |        |        |        |         |          |          |        |        |         |          |          | STE    | ALTH SERIE | ES        |           |           |           |           |           |            |            |           |
|-----------|--------------|--------|--------|--------|---------|----------|----------|--------|--------|---------|----------|----------|--------|------------|-----------|-----------|-----------|-----------|-----------|-----------|------------|------------|-----------|
| DO        | DGE          | RE     | AR     |        | OUND LI | GHT PORT | s (WINCH | 1      |        | QUARE L | IGHT POR | TS (WINC | HO     |            | SQUARE LI | GHT PORTS | NON-WINGH |           |           | ROUND LIG | HT PORTS ( | ION-WINCH) |           |
| Years     | Applications | Winds  |        |        |         |          |          |        |        |         |          |          |        |            |           |           |           |           | Base      | Titan II  | Pre-Runner | Lonestar   | Foreman   |
| 06 - 08   | 1500         | 44100B |        | 44070B | 44072B  | 44074B   | 44075B   |        | 407R0B | 407R2B  | 407R4B   | 407R58   |        | 407R0B-NW  | 407R2B-NW | 407R4B-NW | 407R5B-NW |           | 44070B-NW | 44072B-NW | 44074B-NW  | 44075B-NW  | -         |
| 02 - 05   | 1500         | 44100B |        | 44030B | 44032B  | 44034B   | 44035B   |        |        |         |          |          |        |            |           |           |           |           |           |           |            |            |           |
| 97 - 01   | 1500         |        | 44200B | 47010B | 47012B  | 47014B   | 47015B   |        |        |         |          |          |        |            |           |           |           |           |           |           |            |            |           |
| 10 + 2    | 2500,3500    | 412508 | 41200B | 40800B | 40802B  | 40804B   | 40805B   | 408068 | 408R0B | 408R2B  | 408R4B   | 408R5B   | 408R6B | 408R0B-NW  | 408R2B-NW | 408R4B-NW | 408R5B-NW | 408R6B-NW | 40800B-NW | 40802B-NW | 40804B-NW  | 40805B-NW  | 40806B-NW |
| 06 - 09 2 | 2500,3500    | 44100B |        | 44060B | 44062B  | 44064B   | 44065B   |        | 406R0B | 406R2B  | 406R4B   | 406R5B   |        | 406R0B-NW  | 406R2B-NW | 406R4B-NW | 406R5B-NW |           | 44060B-NW | 44062B-NW | 44064B-NW  | 44065B-NW  |           |
| 03 - 05 2 | 2500,3500    | 44100B |        | 44040B | 44042B  | 44044B   | 44045B   |        |        |         |          |          |        |            |           |           |           |           |           |           |            |            |           |
| 97 - 02 2 | 2500,3500    |        | 44200B | 47010B | 47012B  | 47014B   | 47015B   |        |        |         |          |          |        |            |           |           |           |           |           |           |            |            |           |
| 94 - 96   | 1500-3500    |        | 44200B | 47000B | 47002B  | 47004B   | 47005B   |        |        |         |          |          |        |            |           |           |           |           |           |           |            |            |           |
| 10 +      | 4500,5500    | 41200B | -      | 40800B |         | 40804B   |          |        | 408R0B |         | 408R4B   |          |        | 408R0B-NW  |           | 408R4B-NW |           |           | 40800B-NW |           | 40804B-NW  |            |           |
| 06 - 09   | 4500,5500    | 44100B |        | 44060B |         | 44064B   |          |        | 406R0B |         | 406R4B   |          |        | 406R0B-NW  |           | 406R4B-NW |           |           | 44060B-NW |           | 44064B-NW  |            |           |