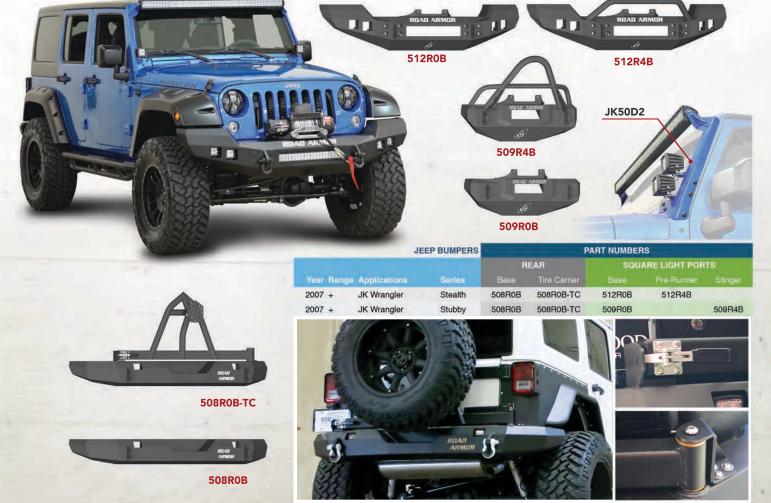

ROAD ARMOR

SAME EXACT BUMPER

THREE TRUCKS
Y BRACKET CHANGES!

| FORD                 |                 |        |          |          |          |        |        |          |          |          | STE    | ALTH SERIE | S          |           |           |           |           |           |            |           |           |
|----------------------|-----------------|--------|----------|----------|----------|--------|--------|----------|----------|----------|--------|------------|------------|-----------|-----------|-----------|-----------|-----------|------------|-----------|-----------|
| FUND                 | REAR            |        | ROUND LI | GHT PORT | s (WINCH |        |        | SQUARE L | IGHT POR | TS (WINC |        |            | SQUARE LIC | HT PORTS  | NON-WINCH |           |           | ROUND LIG | HT PORTS ( | ON-WINCH) |           |
| Years Application    | Winch Non Winch |        |          |          |          |        |        |          |          |          |        |            |            |           |           |           | Base      | Titan II  |            |           |           |
| 15 + F-150           | 61600B          |        |          |          |          |        | 615R0B |          | 615R4B   | 615R5B   |        | 615R0B-NW  |            | 615R4B-NW | 615R5B-NW |           |           |           |            |           |           |
| 10 - 16 RAPTOR       | 62000B          | 614R0B |          | 614R4B   |          |        | 614R0B |          | 614R4B   |          |        | 614R0B-NW  |            | 614R4B-NW |           |           | 614R0B-NW |           | 614R4B-NW  |           |           |
| 09 - 14 F-150        | 62000B          | 66130B |          | 66134B   | 66135B   |        | 613R0B |          | 613R4B   | 613R5B   |        | 613R0B-NW  |            | 613R4B-NW | 613R5B-NW |           | 66130B-NW |           | 66134B-NW  | 66135B-NW |           |
| 17 + F-250 / F-55    | 0 617RRB        |        |          |          |          |        | 617R0B | 617R2B   | 617R4B   | 617R5B   | 617R6B | 617R0B-NW  | 617R2B-NW  | 617R4B-NW | 617R5B-NW | 617R6B-NW |           |           |            |           |           |
| 11 - 16 F-250 / F-55 | 0 618S0B        | 61100B | 61102B   | 61104B   | 61105B   | 61106B | 611R0B | 611R2B   | 611R4B   | 611R5B   | 611B6B | 611R0B-NW  | 611R2B-NW  | 611R4B-NW | 611R5B-NW | 611R6B-NW | 61100B-NW | 61102B-NW | 61104B-NW  | 61105B-NW | 61106B-NW |
| 08 - 10 F-250 / F-55 | 0 618508        | 60800B | 60802B   | 60804B   | 60805B   | 60806B | 608R0B | 608R2B   | 608R4B   | 608R5B   | 608R6B | 608R0B-NW  | 608R2B-NW  | 608R4B-NW | 608R5B-NW | 608R6B-NW | 60800B-NW | 60802B-NW | 60804B-NW  | 60805B-NW | 60806B-NW |
| 05 - 07 F-250 / F-55 | 0 61000B        | 60500B | 60502B   | 60504B   | 60505B   |        | 605R0B | 605R2B   | 605R4B   | 605R5B   |        | 605R0B-NW  | 605R2B-NW  | 605R4B-NW | 605R5B-NW |           | 60500B-NW | 60502B-NW | 60504B-NW  | 60505B-NW |           |
| 99 - 04 F-250 / F-55 | 0 61000B        | 66000B | 66002B   | 66004B   | 66005B   |        |        |          |          |          |        |            |            |           |           |           |           |           |            |           |           |
| 05 - 07 EXCURSION    | 61200B          | 60500B | 60502B   | 60504B   | 60505B   |        | 605R0B | 605R2B   | 605R4B   | 605R5B   |        | 605R0B-NW  | 605R2B-NW  | 605R4B-NW | 605R5B-NW |           | 60500B-NW | 60502B-NW | 60504B-NW  | 60505B-NW |           |
| 99 - 04 EXCURSION    | 61200B          | 66000B | 66002B   | 66004B   | 66005B   |        |        |          |          |          |        |            |            |           |           |           |           |           |            |           |           |

For Raw Steel, Substitute "Z" for "B" in Part Number

| DO        | DGE          |        |        |        |         |          |          |        |        |         |          |          | STE    | ALTH SERIE | ES        |           |           |           |           |           |            |            |           |
|-----------|--------------|--------|--------|--------|---------|----------|----------|--------|--------|---------|----------|----------|--------|------------|-----------|-----------|-----------|-----------|-----------|-----------|------------|------------|-----------|
| DO        | DGE          | RE     | AR     |        | OUND LI | GHT PORT | s (WINCH | 1      |        | QUARE L | IGHT POR | TS (WINC | HO     |            | SQUARE LI | GHT PORTS | NON-WINGH |           |           | ROUND LIG | HT PORTS ( | ION-WINCH) |           |
| Years     | Applications | Winds  |        |        |         |          |          |        |        |         |          |          |        |            |           |           |           |           | Base      | Titan II  | Pre-Runner | Lonestar   | Foreman   |
| 06 - 08   | 1500         | 44100B |        | 44070B | 44072B  | 44074B   | 44075B   |        | 407R0B | 407R2B  | 407R4B   | 407R58   |        | 407R0B-NW  | 407R2B-NW | 407R4B-NW | 407R5B-NW |           | 44070B-NW | 44072B-NW | 44074B-NW  | 44075B-NW  | -         |
| 02 - 05   | 1500         | 44100B |        | 44030B | 44032B  | 44034B   | 44035B   |        |        |         |          |          |        |            |           |           |           |           |           |           |            |            |           |
| 97 - 01   | 1500         |        | 44200B | 47010B | 47012B  | 47014B   | 47015B   |        |        |         |          |          |        |            |           |           |           |           |           |           |            |            |           |
| 10 + 2    | 2500,3500    | 412508 | 41200B | 40800B | 40802B  | 40804B   | 40805B   | 408068 | 408R0B | 408R2B  | 408R4B   | 408R5B   | 408R6B | 408R0B-NW  | 408R2B-NW | 408R4B-NW | 408R5B-NW | 408R6B-NW | 40800B-NW | 40802B-NW | 40804B-NW  | 40805B-NW  | 40806B-NW |
| 06 - 09 2 | 2500,3500    | 44100B |        | 44060B | 44062B  | 44064B   | 44065B   |        | 406R0B | 406R2B  | 406R4B   | 406R5B   |        | 406R0B-NW  | 406R2B-NW | 406R4B-NW | 406R5B-NW |           | 44060B-NW | 44062B-NW | 44064B-NW  | 44065B-NW  |           |
| 03 - 05 2 | 2500,3500    | 44100B |        | 44040B | 44042B  | 44044B   | 44045B   |        |        |         |          |          |        |            |           |           |           |           |           |           |            |            |           |
| 97 - 02 2 | 2500,3500    |        | 44200B | 47010B | 47012B  | 47014B   | 47015B   |        |        |         |          |          |        |            |           |           |           |           |           |           |            |            |           |
| 94 - 96   | 1500-3500    |        | 44200B | 47000B | 47002B  | 47004B   | 47005B   |        |        |         |          |          |        |            |           |           |           |           |           |           |            |            |           |
| 10 +      | 4500,5500    | 41200B | -      | 40800B |         | 40804B   |          |        | 408R0B |         | 408R4B   |          |        | 408R0B-NW  |           | 408R4B-NW |           |           | 40800B-NW |           | 40804B-NW  |            |           |
| 06 - 09   | 4500,5500    | 44100B |        | 44060B |         | 44064B   |          |        | 406R0B |         | 406R4B   |          |        | 406R0B-NW  |           | 406R4B-NW |           |           | 44060B-NW |           | 44064B-NW  |            |           |