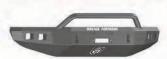

380BRSH-W

2011-16 FORD SUPERDUTY 611BRSH-W

2008-10 FORD SUPER DUTY 608BRSH-W

2009-13 FORD F-150

- MADE FROM CNC BENT AND **LASER COPED .120 WALL TUBING**
- >> INTEGRATED LIGHT TABS FOR UP TO FOUR 6" DIAMETER LIGHTS
- >>> CENTER TUBES FROM 2" AND 1.5"
- >> HEADLIGHT TUBE FROM 1.25"
- >> SATIN BLACK POWDERCOAT