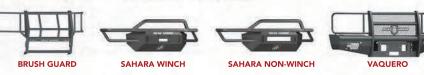

TITAN II

|         | BRUSH        | H GUARD                                                                                                                                                                                                                                                                                                                                                                                                                                                                                                                                                                                                                                                                                                                                                                                                                                                                                                                                                                                                                                                                                                                                                                                                                                                                                                                                                                                                                                                                                                                                                                                                                                                                                                                                                                                                                                                                                                                                                                                                                                                                                                                        | SAF     | IARA WINCH | 1       | SAHAR     | RA NON-WII | NCH       | VAQ        | UERO       |
|---------|--------------|--------------------------------------------------------------------------------------------------------------------------------------------------------------------------------------------------------------------------------------------------------------------------------------------------------------------------------------------------------------------------------------------------------------------------------------------------------------------------------------------------------------------------------------------------------------------------------------------------------------------------------------------------------------------------------------------------------------------------------------------------------------------------------------------------------------------------------------------------------------------------------------------------------------------------------------------------------------------------------------------------------------------------------------------------------------------------------------------------------------------------------------------------------------------------------------------------------------------------------------------------------------------------------------------------------------------------------------------------------------------------------------------------------------------------------------------------------------------------------------------------------------------------------------------------------------------------------------------------------------------------------------------------------------------------------------------------------------------------------------------------------------------------------------------------------------------------------------------------------------------------------------------------------------------------------------------------------------------------------------------------------------------------------------------------------------------------------------------------------------------------------|---------|------------|---------|-----------|------------|-----------|------------|------------|
| DO      | DGE          | BRUSH GUARD                                                                                                                                                                                                                                                                                                                                                                                                                                                                                                                                                                                                                                                                                                                                                                                                                                                                                                                                                                                                                                                                                                                                                                                                                                                                                                                                                                                                                                                                                                                                                                                                                                                                                                                                                                                                                                                                                                                                                                                                                                                                                                                    |         | SA         | HARA SE | RIES      | -          | V         | AQUERO SEF | RIES       |
| DC      | DUGE         | Contract of the last of the la | К       | TPART      |         | SEPARAT   |            | REAR      | Full       | Guard      |
| Yearn   | Applications | Nan Weeth                                                                                                                                                                                                                                                                                                                                                                                                                                                                                                                                                                                                                                                                                                                                                                                                                                                                                                                                                                                                                                                                                                                                                                                                                                                                                                                                                                                                                                                                                                                                                                                                                                                                                                                                                                                                                                                                                                                                                                                                                                                                                                                      | Wwyda   |            |         |           |            | Non-Winch | Winch      |            |
| 06 - 08 | 1500         |                                                                                                                                                                                                                                                                                                                                                                                                                                                                                                                                                                                                                                                                                                                                                                                                                                                                                                                                                                                                                                                                                                                                                                                                                                                                                                                                                                                                                                                                                                                                                                                                                                                                                                                                                                                                                                                                                                                                                                                                                                                                                                                                | SA4074B | SA4074B-NW | SA0048  | SA004B-NW | SA407-BRKT |           |            |            |
| 02 - 05 | 1500         |                                                                                                                                                                                                                                                                                                                                                                                                                                                                                                                                                                                                                                                                                                                                                                                                                                                                                                                                                                                                                                                                                                                                                                                                                                                                                                                                                                                                                                                                                                                                                                                                                                                                                                                                                                                                                                                                                                                                                                                                                                                                                                                                | SA4404B | SA4404B-NW | SA004B  | SA004B-NW | SA440-BRKT |           |            |            |
| 97 - 01 | 1500         |                                                                                                                                                                                                                                                                                                                                                                                                                                                                                                                                                                                                                                                                                                                                                                                                                                                                                                                                                                                                                                                                                                                                                                                                                                                                                                                                                                                                                                                                                                                                                                                                                                                                                                                                                                                                                                                                                                                                                                                                                                                                                                                                | SA4704B | SA4704B-NW | SA004B  | SA004B-NW | SA470-BRKT |           |            |            |
| 10 +    | 2500,3500    | 408BRSH-W                                                                                                                                                                                                                                                                                                                                                                                                                                                                                                                                                                                                                                                                                                                                                                                                                                                                                                                                                                                                                                                                                                                                                                                                                                                                                                                                                                                                                                                                                                                                                                                                                                                                                                                                                                                                                                                                                                                                                                                                                                                                                                                      | SA4084B | SA4084B-NW | SA004B  | SA004B-NW | SA408-BRKT | 4102R6NB  | 4102F6WX6B | 4102F6NX6B |
| 06 - 09 | 2500,3500    |                                                                                                                                                                                                                                                                                                                                                                                                                                                                                                                                                                                                                                                                                                                                                                                                                                                                                                                                                                                                                                                                                                                                                                                                                                                                                                                                                                                                                                                                                                                                                                                                                                                                                                                                                                                                                                                                                                                                                                                                                                                                                                                                | SA4064B | SA4064B-NW | SA004B  | SA004B-NW | SA406-BRKT |           |            |            |
| 10 +    | 4500,5500    |                                                                                                                                                                                                                                                                                                                                                                                                                                                                                                                                                                                                                                                                                                                                                                                                                                                                                                                                                                                                                                                                                                                                                                                                                                                                                                                                                                                                                                                                                                                                                                                                                                                                                                                                                                                                                                                                                                                                                                                                                                                                                                                                | SA4084B | SA4B-NW    | SA004B  | SA004B-NW | SA408-BRKT |           |            |            |
| 06 - 09 | 4500,5500    |                                                                                                                                                                                                                                                                                                                                                                                                                                                                                                                                                                                                                                                                                                                                                                                                                                                                                                                                                                                                                                                                                                                                                                                                                                                                                                                                                                                                                                                                                                                                                                                                                                                                                                                                                                                                                                                                                                                                                                                                                                                                                                                                | SA4064B | SA4B-NW    | SA004B  | SA004B-NW | SA406-BRKT |           |            |            |