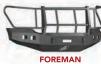

- 3/16" FACETED STEEL 《
- 1/4" GUSSETING & BRACKETS **《**
- UP TO 3" DIAMETER .120 WALL TUBE 【
  - HEAVY DUTY SHACKLE MOUNTS
  - LIFETIME STRUCTURAL WARRANTY

2008-13 CHEVY 1500 2011-14 CHEVY 2500

315BRSH-W

380BRSH-W

2011-16 FORD SUPERDUTY 611BRSH-W

2008-10 FORD SUPER DUTY 608BRSH-W

2009-13 FORD F-150

- MADE FROM CNC BENT AND **LASER COPED .120 WALL TUBING**
- >> INTEGRATED LIGHT TABS FOR UP TO FOUR 6" DIAMETER LIGHTS
- >>> CENTER TUBES FROM 2" AND 1.5"
- >> HEADLIGHT TUBE FROM 1.25"
- >> SATIN BLACK POWDERCOAT