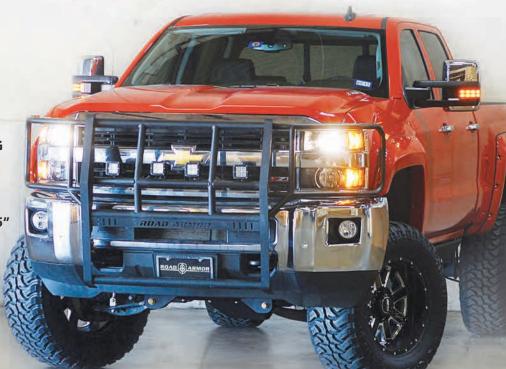

**AVAILABLE FOR** FORD, RAM, CHEVY, GMC

THE ALL NEW 

WINCH AND NON-WINCH VERSIONS **《** 

ACCOMMODATES A 16.5K WINCH

BRACKETS AVAILABLE SEPARATE

INTEGRATED LIGHT TABS 《

## **INTRODUCING**

**AVAILABLE FOR FORD, RAM, CHEVY** 

- >> SCHEDULE 40 CENTER SUPPORT
- > 11 GAUGE STEEL SHELL
- >> 1/4 INCH MOUNTING SYSTEM
- UTILIZES FACTORY TOW HOOKS
- >>> RETAINS FACTORY FOG LIGHTS