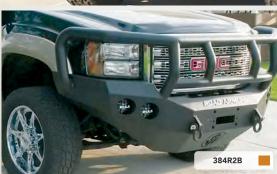

|
| 16 +    | 1500         | 314BRSH-W   | SA2164B | SA2164B-NW | SA004B  | SA004B-NW | SA216-BRKT | -         |           |       |
| 14 - 15 | 1500         | 314BRSH-W   | SA2144B | SA2144B-NW | SA004B  | SA004B-NW | SA214-BRKT |           |           |       |
| 08 - 13 | 1500         |             | SA3764B | SA3764B-NW | SA004B  | SA004B-NW | SA376-BRKT |           |           |       |
| 15 +    | 2500,3500    | 215BRSH-W   | SA21548 | SA2154B-NW | SA004B  | SA004B-NW | SA215-BRKT |           |           |       |
| 11 - 14 | 2500,3500    |             | SA3844B | SA3844B-NW | SA004B  | SA004B-NW | SA384-BRKT |           |           |       |
| 08 - 10 | 2500,3500    |             | SA3744B | SA3744B-NW | SA004B  | SA004B-NW | SA374-BRKT |           |           |       |





































BASE

PRE-RUNNER

LONESTAR

REAR

| TOV        | OTA          |        |           |        |             |           | STE    | ALTH SEF | RIES        |         |           |             |           |
|------------|--------------|--------|-----------|--------|-------------|-----------|--------|----------|-------------|---------|-----------|-------------|-----------|
| IUY        | OTA          | RI     | EAR       | ROL    | JND LIGHT F | PORTS (WI | INCH)  | SQUARE   | LIGHT PORTS | (WINCH) | ILLUMI    | NATOR (NON- | WINCH)    |
| Year Range | Applications | Winch  | Non-Winch | Base   | Pre-Runner  |           |        |          |             |         | Base      | Pre-Runner  | Lonestar  |
| 2012 2015  | Tacoma       | 99020B |           |        |