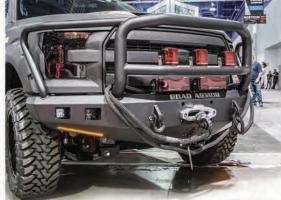

**AVAILABLE FOR** FORD, RAM, CHEVY, GMC

THE ALL NEW 

WINCH AND NON-WINCH VERSIONS **《** 

ACCOMMODATES A 16.5K WINCH

BRACKETS AVAILABLE SEPARATE

INTEGRATED LIGHT TABS 《

## **INTRODUCING**

**AVAILABLE FOR FORD, RAM, CHEVY** 

- >> SCHEDULE 40 CENTER SUPPORT
- > 11 GAUGE STEEL SHELL
- >> 1/4 INCH MOUNTING SYSTEM
- UTILIZES FACTORY TOW HOOKS
- >>> RETAINS FACTORY FOG LIGHTS