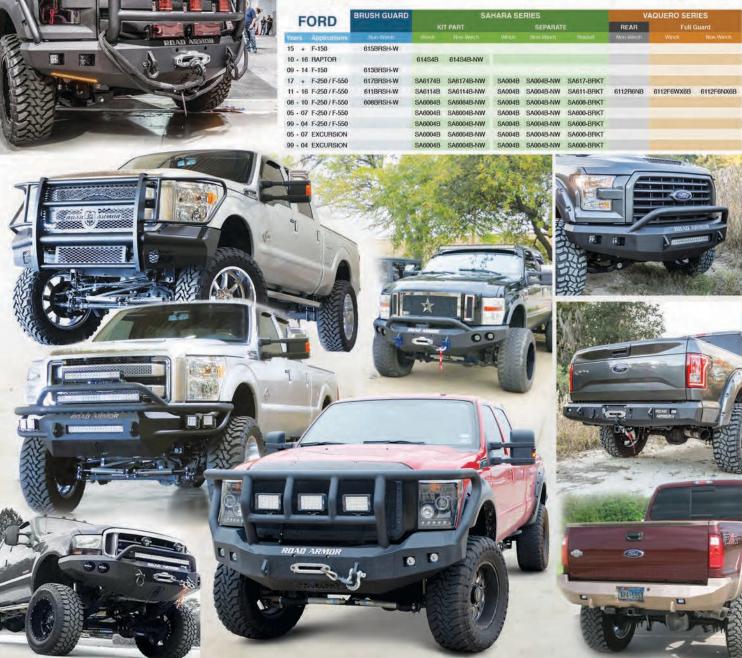

ROAD ARMOR

SAME EXACT BUMPER

THREE TRUCKS
Y BRACKET CHANGES!

| FORD                 |                 |        |          |          |          |        |        |          |          |          | STE    | ALTH SERIE | S          |           |           |           |           |           |            |           |           |
|----------------------|-----------------|--------|----------|----------|----------|--------|--------|----------|----------|----------|--------|------------|------------|-----------|-----------|-----------|-----------|-----------|------------|-----------|-----------|
| FUND                 | REAR            |        | ROUND LI | GHT PORT | s (WINCH |        |        | SQUARE L | IGHT POR | TS (WINC |        |            | SQUARE LIC | HT PORTS  | NON-WINCH |           |           | ROUND LIG | HT PORTS ( | ON-WINCH) |           |
| Years Application    | Winch Non Winch |        |          |          |          |        |        |          |          |          |        |            |            |           |           |           | Base      | Titan II  |            |           |           |
| 15 + F-150           | 61600B          |        |          |          |          |        | 615R0B |          | 615R4B   | 615R5B   |        | 615R0B-NW  |            | 615R4B-NW | 615R5B-NW |           |           |           |            |           |           |
| 10 - 16 RAPTOR       | 62000B          | 614R0B |          | 614R4B   |          |        | 614R0B |          | 614R4B   |          |        | 614R0B-NW  |            | 614R4B-NW |           |           | 614R0B-NW |           | 614R4B-NW  |           |           |
| 09 - 14 F-150        | 62000B          | 66130B |          | 66134B   | 66135B   |        | 613R0B |          | 613R4B   | 613R5B   |        | 613R0B-NW  |            | 613R4B-NW | 613R5B-NW |           | 66130B-NW |           | 66134B-NW  | 66135B-NW |           |
| 17 + F-250 / F-55    | 0 617RRB        |        |          |          |          |        | 617R0B | 617R2B   | 617R4B   | 617R5B   | 617R6B | 617R0B-NW  | 617R2B-NW  | 617R4B-NW | 617R5B-NW | 617R6B-NW |           |           |            |           |           |
| 11 - 16 F-250 / F-55 | 0 618S0B        | 61100B | 61102B   | 61104B   | 61105B   | 61106B | 611R0B | 611R2B   | 611R4B   | 611R5B   | 611B6B | 611R0B-NW  | 611R2B-NW  | 611R4B-NW | 611R5B-NW | 611R6B-NW | 61100B-NW | 61102B-NW | 61104B-NW  | 61105B-NW | 61106B-NW |
| 08 - 10 F-250 / F-55 | 0 618508        | 60800B | 60802B   | 60804B   | 60805B   | 60806B | 608R0B | 608R2B   | 608R4B   | 608R5B   | 608R6B | 608R0B-NW  | 608R2B-NW  | 608R4B-NW | 608R5B-NW | 608R6B-NW | 60800B-NW | 60802B-NW | 60804B-NW  | 60805B-NW | 60806B-NW |
| 05 - 07 F-250 / F-55 | 0 61000B        | 60500B | 60502B   | 60504B   | 60505B   |        | 605R0B | 605R2B   | 605R4B   | 605R5B   |        | 605R0B-NW  | 605R2B-NW  | 605R4B-NW | 605R5B-NW |           | 60500B-NW | 60502B-NW | 60504B-NW  | 60505B-NW |           |
| 99 - 04 F-250 / F-55 | 0 61000B        | 66000B | 66002B   | 66004B   | 66005B   |        |        |          |          |          |        |            |            |           |           |           |           |           |            |           |           |
| 05 - 07 EXCURSION    | 61200B          | 60500B | 60502B   | 60504B   | 60505B   |        | 605R0B | 605R2B   | 605R4B   | 605R5B   |        | 605R0B-NW  | 605R2B-NW  | 605R4B-NW | 605R5B-NW |           | 60500B-NW | 60502B-NW | 60504B-NW  | 60505B-NW |           |
| 99 - 04 EXCURSION    | 61200B          | 66000B | 66002B   | 66004B   | 66005B   |        |        |          |          |          |        |            |            |           |           |           |           |           |            |           |           |