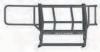

- 3/16" FACETED STEEL 《
- 1/4" GUSSETING & BRACKETS **《**
- UP TO 3" DIAMETER .120 WALL TUBE 【
  - HEAVY DUTY SHACKLE MOUNTS
  - LIFETIME STRUCTURAL WARRANTY

2008-13 CHEVY 1500 2011-14 CHEVY 2500

315BRSH-W

380BRSH-W

2011-16 FORD SUPERDUTY 611BRSH-W

2008-10 FORD SUPER DUTY 608BRSH-W

2009-13 FORD F-150

- MADE FROM CNC BENT AND **LASER COPED .120 WALL TUBING**
- >> INTEGRATED LIGHT TABS FOR UP TO FOUR 6" DIAMETER LIGHTS
- >>> CENTER TUBES FROM 2" AND 1.5"
- >> HEADLIGHT TUBE FROM 1.25"
- >> SATIN BLACK POWDERCOAT