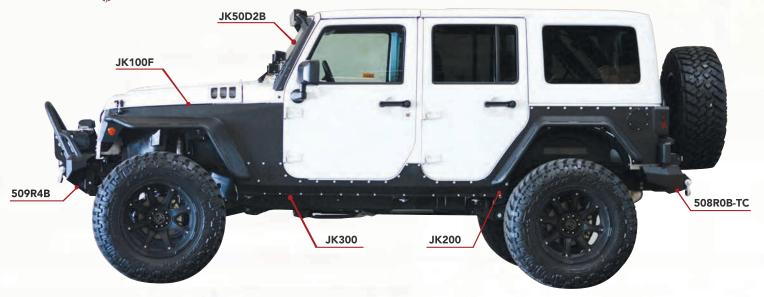

ROAD ARMOR

SAME EXACT BUMPER

THREE TRUCKS
Y BRACKET CHANGES!

| FORD                 |                 |        |          |          |          |        |        |          |          |          | STE    | ALTH SERIE | S          |           |           |           |           |           |            |           |           |
|----------------------|-----------------|--------|----------|----------|----------|--------|--------|----------|----------|----------|--------|------------|------------|-----------|-----------|-----------|-----------|-----------|------------|-----------|-----------|
| FUND                 | REAR            |        | ROUND LI | GHT PORT | s (WINCH |        |        | SQUARE L | IGHT POR | TS (WINC |        |            | SQUARE LIC | HT PORTS  | NON-WINCH |           |           | ROUND LIG | HT PORTS ( | ON-WINCH) |           |
| Years Application    | Winch Non Winch |        |          |          |          |        |        |          |          |          |        |            |            |           |           |           | Base      | Titan II  |            |           |           |
| 15 + F-150           | 61600B          |        |          |          |          |        | 615R0B |          | 615R4B   | 615R5B   |        | 615R0B-NW  |            | 615R4B-NW | 615R5B-NW |           |           |           |            |           |           |
| 10 - 16 RAPTOR       | 62000B          | 614R0B |          | 614R4B   |          |        | 614R0B |          | 614R4B   |          |        | 614R0B-NW  |            | 614R4B-NW |           |           | 614R0B-NW |           | 614R4B-NW  |           |           |
| 09 - 14 F-150        | 62000B          | 66130B |          | 66134B   | 66135B   |        | 613R0B |          | 613R4B   | 613R5B   |        | 613R0B-NW  |            | 613R4B-NW | 613R5B-NW |           | 66130B-NW |           | 66134B-NW  | 66135B-NW |           |
| 17 + F-250 / F-55    | 0 617RRB        |        |          |          |          |        | 617R0B | 617R2B   | 617R4B   | 617R5B   | 617R6B | 617R0B-NW  | 617R2B-NW  | 617R4B-NW | 617R5B-NW | 617R6B-NW |           |           |            |           |           |
| 11 - 16 F-250 / F-55 | 0 618S0B        | 61100B | 61102B   | 61104B   | 61105B   | 61106B | 611R0B | 611R2B   | 611R4B   | 611R5B   | 611B6B | 611R0B-NW  | 611R2B-NW  | 611R4B-NW | 611R5B-NW | 611R6B-NW | 61100B-NW | 61102B-NW | 61104B-NW  | 61105B-NW | 61106B-NW |
| 08 - 10 F-250 / F-55 | 0 618508        | 60800B | 60802B   | 60804B   | 60805B   | 60806B | 608R0B | 608R2B   | 608R4B   | 608R5B   | 608R6B | 608R0B-NW  | 608R2B-NW  | 608R4B-NW | 608R5B-NW | 608R6B-NW | 60800B-NW | 60802B-NW | 60804B-NW  | 60805B-NW | 60806B-NW |
| 05 - 07 F-250 / F-55 | 0 61000B        | 60500B | 60502B   | 60504B   | 60505B   |        | 605R0B | 605R2B   | 605R4B   | 605R5B   |        | 605R0B-NW  | 605R2B-NW  | 605R4B-NW | 605R5B-NW |           | 60500B-NW | 60502B-NW | 60504B-NW  | 60505B-NW |           |
| 99 - 04 F-250 / F-55 | 0 61000B        | 66000B | 66002B   | 66004B   | 66005B   |        |        |          |          |          |        |            |            |           |           |           |           |           |            |           |           |
| 05 - 07 EXCURSION    | 61200B          | 60500B | 60502B   | 60504B   | 60505B   |        | 605R0B | 605R2B   | 605R4B   | 605R5B   |        | 605R0B-NW  | 605R2B-NW  | 605R4B-NW | 605R5B-NW |           | 60500B-NW | 60502B-NW | 60504B-NW  | 60505B-NW |           |
| 99 - 04 EXCURSION    | 61200B          | 66000B | 66002B   | 66004B   | 66005B   |        |        |          |          |          |        |            |            |           |           |           |           |           |            |           |           |

For Raw Steel, Substitute "Z" for "B" in Part Number

| DO        | DGE          |        |        |        |         |          |          |        |        |         |          |          | STE    | ALTH SERIE | ES        |           |           |           |           |           |            |            |           |
|-----------|--------------|--------|--------|--------|---------|----------|----------|--------|--------|---------|----------|----------|--------|------------|-----------|-----------|-----------|-----------|-----------|-----------|------------|------------|-----------|
| DO        | DGE          | RE     | AR     |        | OUND LI | GHT PORT | s (WINCH | 1      |        | QUARE L | IGHT POR | TS (WINC | HO     |            | SQUARE LI | GHT PORTS | NON-WINGH |           |           | ROUND LIG | HT PORTS ( | ION-WINCH) |           |
| Years     | Applications | Winds  |        |        |         |          |          |        |        |         |          |          |        |            |           |           |           |           | Base      | Titan II  | Pre-Runner | Lonestar   | Foreman   |
| 06 - 08   | 1500         | 44100B |        | 44070B | 44072B  | 44074B   | 44075B   |        | 407R0B | 407R2B  | 407R4B   | 407R58   |        | 407R0B-NW  | 407R2B-NW | 407R4B-NW | 407R5B-NW |           | 44070B-NW | 44072B-NW | 44074B-NW  | 44075B-NW  | -         |
| 02 - 05   | 1500         | 44100B |        | 44030B | 44032B  | 44034B   | 44035B   |        |        |         |          |          |        |            |           |           |           |           |           |           |            |            |           |
| 97 - 01   | 1500         |        | 44200B | 47010B | 47012B  | 47014B   | 47015B   |        |        |         |          |          |        |            |           |           |           |           |           |           |            |            |           |
| 10 + 2    | 2500,3500    | 412508 | 41200B | 40800B | 40802B  | 40804B   | 40805B   | 408068 | 408R0B | 408R2B  | 408R4B   | 408R5B   | 408R6B | 408R0B-NW  | 408R2B-NW | 408R4B-NW | 408R5B-NW | 408R6B-NW | 40800B-NW | 40802B-NW | 40804B-NW  | 40805B-NW  | 40806B-NW |
| 06 - 09 2 | 2500,3500    | 44100B |        | 44060B | 44062B  | 44064B   | 44065B   |        | 406R0B | 406R2B  | 406R4B   | 406R5B   |        | 406R0B-NW  | 406R2B-NW | 406R4B-NW | 406R5B-NW |           | 44060B-NW | 44062B-NW | 44064B-NW  | 44065B-NW  |           |
| 03 - 05 2 | 2500,3500    | 44100B |        | 44040B | 44042B  | 44044B   | 44045B   |        |        |         |          |          |        |            |           |           |           |           |           |           |            |            |           |
| 97 - 02 2 | 2500,3500    |        | 44200B | 47010B | 47012B  | 47014B   | 47015B   |        |        |         |          |          |        |            |           |           |           |           |           |           |            |            |           |
| 94 - 96   | 1500-3500    |        | 44200B | 47000B | 47002B  | 47004B   | 47005B   |        |        |         |          |          |        |            |           |           |           |           |           |           |            |            |           |
| 10 +      | 4500,5500    | 41200B | -      | 40800B |         | 40804B   |          |        | 408R0B |         | 408R4B   |          |        | 408R0B-NW  |           | 408R4B-NW |           |           | 40800B-NW |           | 40804B-NW  |            |           |
| 06 - 09   | 4500,5500    | 44100B |        | 44060B |         | 44064B   |          |        | 406R0B |         | 406R4B   |          |        | 406R0B-NW  |           | 406R4B-NW |           |           | 44060B-NW |           | 44064B-NW  |            |           |