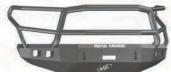

- 3/16" FACETED STEEL 《
- 1/4" GUSSETING & BRACKETS **《**
- UP TO 3" DIAMETER .120 WALL TUBE 【
  - HEAVY DUTY SHACKLE MOUNTS
  - LIFETIME STRUCTURAL WARRANTY

2008-13 CHEVY 1500 2011-14 CHEVY 2500

315BRSH-W

380BRSH-W

2011-16 FORD SUPERDUTY 611BRSH-W

2008-10 FORD SUPER DUTY 608BRSH-W

2009-13 FORD F-150

- MADE FROM CNC BENT AND **LASER COPED .120 WALL TUBING**
- >> INTEGRATED LIGHT TABS FOR UP TO FOUR 6" DIAMETER LIGHTS
- >>> CENTER TUBES FROM 2" AND 1.5"
- >> HEADLIGHT TUBE FROM 1.25"
- >> SATIN BLACK POWDERCOAT