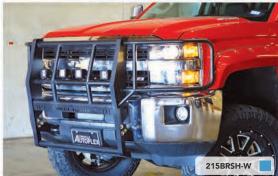

TITAN II

|         | BRUSH        | H GUARD                                                                                                                                                                                                                                                                                                                                                                                                                                                                                                                                                                                                                                                                                                                                                                                                                                                                                                                                                                                                                                                                                                                                                                                                                                                                                                                                                                                                                                                                                                                                                                                                                                                                                                                                                                                                                                                                                                                                                                                                                                                                                                                        | SAF     | IARA WINCH | 1       | SAHAR     | RA NON-WII | NCH       | VAQ        | UERO       |
|---------|--------------|--------------------------------------------------------------------------------------------------------------------------------------------------------------------------------------------------------------------------------------------------------------------------------------------------------------------------------------------------------------------------------------------------------------------------------------------------------------------------------------------------------------------------------------------------------------------------------------------------------------------------------------------------------------------------------------------------------------------------------------------------------------------------------------------------------------------------------------------------------------------------------------------------------------------------------------------------------------------------------------------------------------------------------------------------------------------------------------------------------------------------------------------------------------------------------------------------------------------------------------------------------------------------------------------------------------------------------------------------------------------------------------------------------------------------------------------------------------------------------------------------------------------------------------------------------------------------------------------------------------------------------------------------------------------------------------------------------------------------------------------------------------------------------------------------------------------------------------------------------------------------------------------------------------------------------------------------------------------------------------------------------------------------------------------------------------------------------------------------------------------------------|---------|------------|---------|-----------|------------|-----------|------------|------------|
| DO      | DGE          | BRUSH GUARD                                                                                                                                                                                                                                                                                                                                                                                                                                                                                                                                                                                                                                                                                                                                                                                                                                                                                                                                                                                                                                                                                                                                                                                                                                                                                                                                                                                                                                                                                                                                                                                                                                                                                                                                                                                                                                                                                                                                                                                                                                                                                                                    |         | SA         | HARA SE | RIES      | -          | V         | AQUERO SEF | RIES       |
| DC      | DUGE         | Contract of the last of the la | К       | TPART      |         | SEPARAT   |            | REAR      | Full       | Guard      |
| Yearn   | Applications | Nan Weeth                                                                                                                                                                                                                                                                                                                                                                                                                                                                                                                                                                                                                                                                                                                                                                                                                                                                                                                                                                                                                                                                                                                                                                                                                                                                                                                                                                                                                                                                                                                                                                                                                                                                                                                                                                                                                                                                                                                                                                                                                                                                                                                      | Wwyda   |            |         |           |            | Non-Winch | Winch      |            |
| 06 - 08 | 1500         |                                                                                                                                                                                                                                                                                                                                                                                                                                                                                                                                                                                                                                                                                                                                                                                                                                                                                                                                                                                                                                                                                                                                                                                                                                                                                                                                                                                                                                                                                                                                                                                                                                                                                                                                                                                                                                                                                                                                                                                                                                                                                                                                | SA4074B | SA4074B-NW | SA0048  | SA004B-NW | SA407-BRKT |           |            |            |
| 02 - 05 | 1500         |                                                                                                                                                                                                                                                                                                                                                                                                                                                                                                                                                                                                                                                                                                                                                                                                                                                                                                                                                                                                                                                                                                                                                                                                                                                                                                                                                                                                                                                                                                                                                                                                                                                                                                                                                                                                                                                                                                                                                                                                                                                                                                                                | SA4404B | SA4404B-NW | SA004B  | SA004B-NW | SA440-BRKT |           |            |            |
| 97 - 01 | 1500         |                                                                                                                                                                                                                                                                                                                                                                                                                                                                                                                                                                                                                                                                                                                                                                                                                                                                                                                                                                                                                                                                                                                                                                                                                                                                                                                                                                                                                                                                                                                                                                                                                                                                                                                                                                                                                                                                                                                                                                                                                                                                                                                                | SA4704B | SA4704B-NW | SA004B  | SA004B-NW | SA470-BRKT |           |            |            |
| 10 +    | 2500,3500    | 408BRSH-W                                                                                                                                                                                                                                                                                                                                                                                                                                                                                                                                                                                                                                                                                                                                                                                                                                                                                                                                                                                                                                                                                                                                                                                                                                                                                                                                                                                                                                                                                                                                                                                                                                                                                                                                                                                                                                                                                                                                                                                                                                                                                                                      | SA4084B | SA4084B-NW | SA004B  | SA004B-NW | SA408-BRKT | 4102R6NB  | 4102F6WX6B | 4102F6NX6B |
| 06 - 09 | 2500,3500    |                                                                                                                                                                                                                                                                                                                                                                                                                                                                                                                                                                                                                                                                                                                                                                                                                                                                                                                                                                                                                                                                                                                                                                                                                                                                                                                                                                                                                                                                                                                                                                                                                                                                                                                                                                                                                                                                                                                                                                                                                                                                                                                                | SA4064B | SA4064B-NW | SA004B  | SA004B-NW | SA406-BRKT |           |            |            |
| 10 +    | 4500,5500    |                                                                                                                                                                                                                                                                                                                                                                                                                                                                                                                                                                                                                                                                                                                                                                                                                                                                                                                                                                                                                                                                                                                                                                                                                                                                                                                                                                                                                                                                                                                                                                                                                                                                                                                                                                                                                                                                                                                                                                                                                                                                                                                                | SA4084B | SA4B-NW    | SA004B  | SA004B-NW | SA408-BRKT |           |            |            |
| 06 - 09 | 4500,5500    |                                                                                                                                                                                                                                                                                                                                                                                                                                                                                                                                                                                                                                                                                                                                                                                                                                                                                                                                                                                                                                                                                                                                                                                                                                                                                                                                                                                                                                                                                                                                                                                                                                                                                                                                                                                                                                                                                                                                                                                                                                                                                                                                | SA4064B | SA4B-NW    | SA004B  | SA004B-NW | SA406-BRKT |           |            |            |