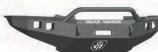

- 3/16" FACETED STEEL 《
- 1/4" GUSSETING & BRACKETS **《**
- UP TO 3" DIAMETER .120 WALL TUBE 【
  - HEAVY DUTY SHACKLE MOUNTS
  - LIFETIME STRUCTURAL WARRANTY

2008-13 CHEVY 1500 2011-14 CHEVY 2500

315BRSH-W

380BRSH-W

2011-16 FORD SUPERDUTY 611BRSH-W

2008-10 FORD SUPER DUTY 608BRSH-W

2009-13 FORD F-150

- MADE FROM CNC BENT AND **LASER COPED .120 WALL TUBING**
- >> INTEGRATED LIGHT TABS FOR UP TO FOUR 6" DIAMETER LIGHTS
- >>> CENTER TUBES FROM 2" AND 1.5"
- >> HEADLIGHT TUBE FROM 1.25"
- >> SATIN BLACK POWDERCOAT