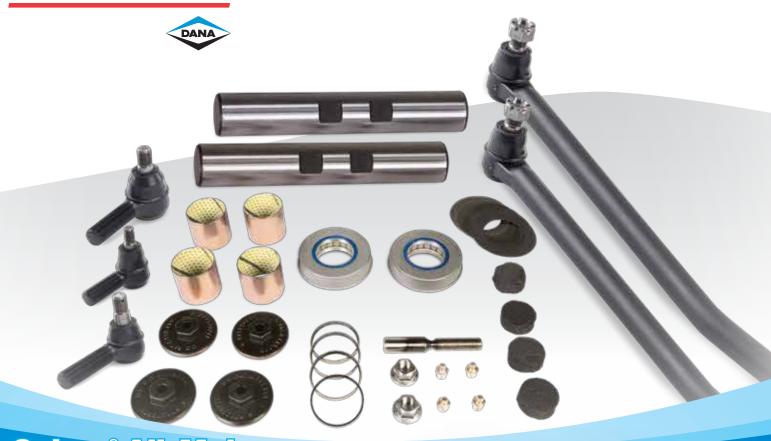

### Steer Your Business with Spicer King Pin Kits, Tie Rod Ends, and Drag Links.

The Spicer® All-Makes Steer Axle Program offers genuine OE quality king pin kits, tie rod ends, and drag links for all makes of vehicles, while providing incredible savings. In addition, you get the technical assistance and product support you expect from the global leader in axle and driveline solutions.

This Spicer program also offers genuine OE knuckles, beams, and complete axles for Dana's Spicer brand steer axles. Get original equipment quality and coverage all from one brand you can trust. Demand the best. Demand Spicer!