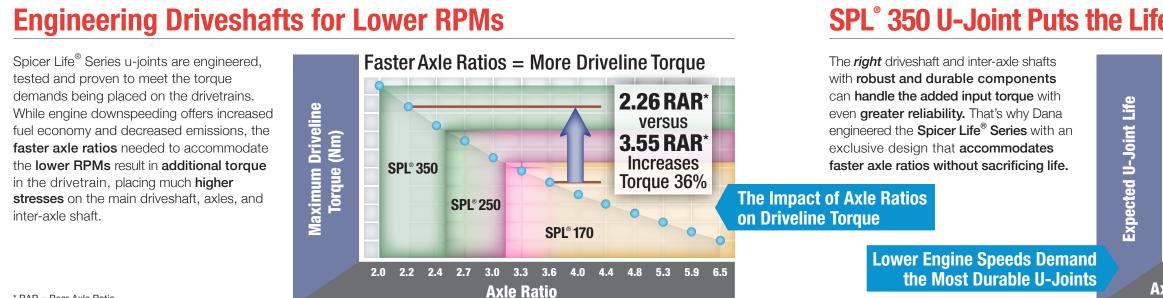

\* RAR = Rear Axle Ratio

Better performance. Longer life. Lower operating costs. We've set the standard - so you can enjoy the advantages.

## SPL<sup>®</sup> 350 U-Joint Puts the Life into Downspeeding Applications