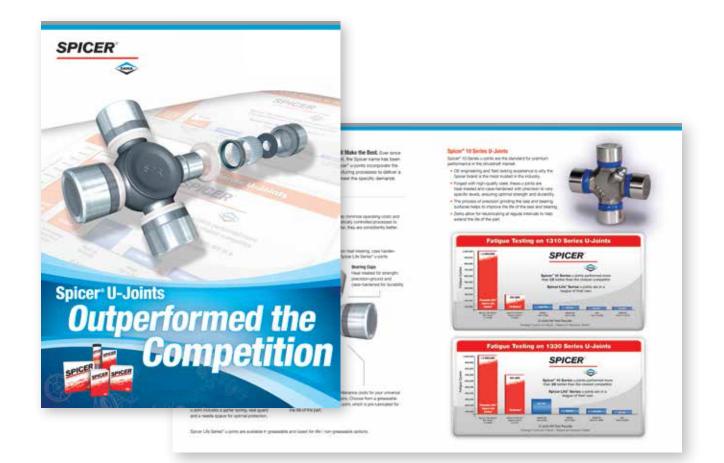

## **Spicer U-joints Outperform the Competition!**

Check out the performance of our automotive, passenger car and tight truck u-joints. **There is no substitute for Spicer.**<sup>®</sup>

Discover other performance driveline & axles on our website.