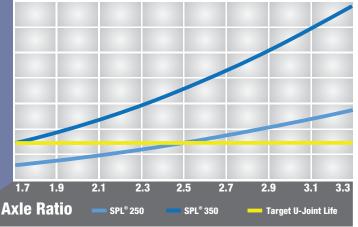

vice-free option to save you money and add convenience.

17,000 Nm]

#### **Benefits**

Optimal torque carrying capacity to meet the vehicle demands

Service-free option provides a maintenance-free product

Dana support provides cutting-edge information and superior under-the-vehicle knowledge

Smaller packaging allows for greater flexibility among driveshaft configurations

Industry leader providing broadest range of products to meet your requirements

# The Spicer® Trio of Driveline Solutions TESTED, PROVEN, TRUSTED, AND SPECIFIED. **SPL<sup>®</sup> 350 SPL<sup>®</sup> 170** <sup>®</sup> 250 12,538 ft.-lb

25,000 Nm]

Torque capacity 25,815 ft.-lb. 35,000 Nm]

## SPL<sup>®</sup> 350 U-Joint Puts the Life into Downspeeding Applications

### Calculate U-Joint Life Relative to Axle Ratios



## **Features and Options**



**Optional permanently** lubricated U-joint with extended warranty requires no lubrication for the life of the product.



Spicer Life<sup>®</sup> u-joints are engineered to extend bearing life and offer superior performance.



## **Spicer U-joints Outperform the Competition!**

Check out the performance of our automotive, passenger car and tight truck u-joints. **There is no substitute for Spicer.**<sup>®</sup>





Discover other performance driveline & axles on our website.