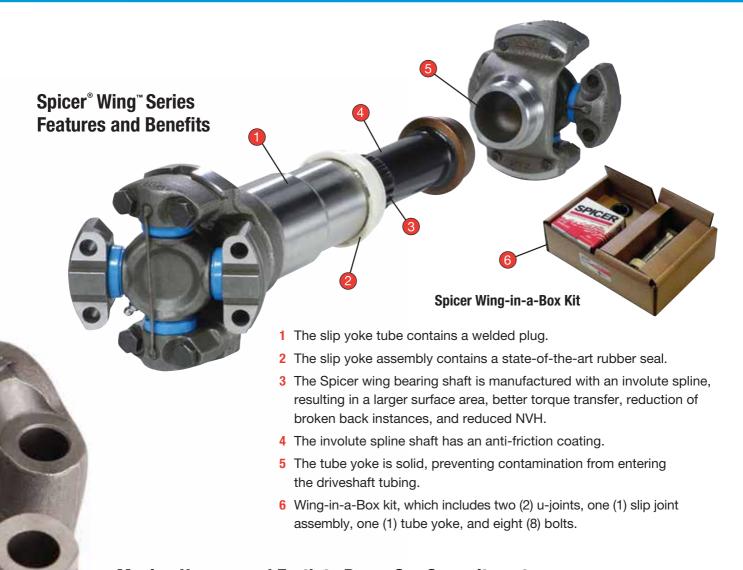

# Series Products

**Spicer® Wing™ Series** Performance that begins where the pavement ends, our Spicer wing bearing style driveshafts are designed for longer life, minimal maintenance, and lower operating costs. Spicer driveshafts include the most comprehensive range of wing style driveshafts available today. With torque capacities (elastic limit) ranging from 3280 Nm to more than 120600 Nm and lubrication packages ranging from extended to permanently lubricated, Spicer has the right driveshaft to fit all your off-highway needs.

## **Spicer Wing<sup>™</sup> Series Innovations Include:**

Forged cross

• Case hardening process for strength

Sealed slip spline system

 Triple lip seal, thrust washer, and seal guard package

Reduced maintenance

Increased torque capacity