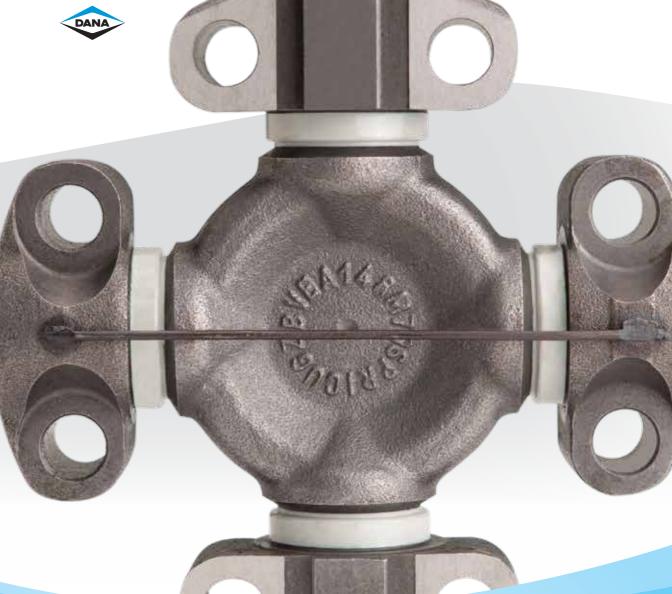

**Spicer**<sup>®</sup>

# Series Products





**Spicer® Wing™ Series** Performance that begins where the pavement ends, our Spicer wing bearing style driveshafts are designed for longer life, minimal maintenance, and lower operating costs. Spicer driveshafts include the most comprehensive range of wing style driveshafts available today. With torque capacities (elastic limit) ranging from 3280 Nm to more than 120600 Nm and lubrication packages ranging from extended to permanently lubricated, Spicer has the right driveshaft to fit all your off-highway needs.

## **Spicer Wing<sup>™</sup> Series Innovations Include:**

Forged cross

• Case hardening process for strength

Sealed slip spline system

 Triple lip seal, thrust washer, and seal guard package

Reduced maintenance

Increased torqu