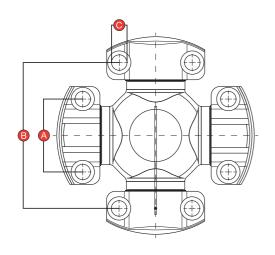

# Wing<sup>™</sup> Series Identification

| Series | A                   | В                     | С                  |
|--------|---------------------|-----------------------|--------------------|
| 4C     | 36.52mm (1.44 in.)  | 87.32mm (3.44 in.)    | 8.75mm (0.34 in.)  |
| 5C     | 42.90mm (1.69 in.)  | 88.90mm (3.50 in.)    | 10.50mm (0.41 in.) |
| 6C     | 42.90mm (1.69 in.)  | 114.30mm (4.50 in.)   | 10.50mm (0.41 in.) |
| 7C     | 49.20mm (1.94 in.)  | 117.48mm (4.63 in.)   | 13.50mm (0.53 in.) |
| 8C     | 49.20mm (1.94 in.)  | 174.60mm (6.87 in.)   | 13.50mm (0.53 in.) |
| 8.5C   | 71.44mm (2.81 in.)  | 123.83mm (4.88 in.)   | 13.50mm (0.53 in.) |
| 9C     | 71.44mm (2.81 in.)  | 168.25mm (6.62 in.)   | 13.50mm (0.53 in.) |
| 10C    | 92.10mm (3.63 in.)  | 165.10mm (6.50 in.)   | 17.00mm (0.67 in.) |
| 11C    | 88.90mm (3.50 in.)  | 172.70mm (6.80 in.)   | 20.00mm (0.79 in.) |
| 12C    | 92.10mm (3.63 in.)  | 241.35mm (9.50 in.)   | 15.00mm (0.59 in.) |
| 12.5C  | 92.00mm (3.62 in.)  | 227.00mm (10.63 in.)  | 19.00mm (0.75 in.) |
| 14C    | 134.88mm (5.31 in.) | 270.00mm (10.63 in.)  | 19.00mm (0.75 in.) |
| 14.5C  | 107.00mm (4.21 in.) | 252.00mm (9.92 in.)   | 24.00mm (0.94 in.) |
| 15C    | 100.00mm(3.938 in.) | 273.00mm (10.748 in.) | 21.00mm (.827 in.) |