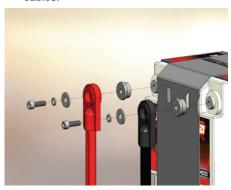

## For easy installation into GM applications:

1.) Confirm the required metal sleeve is on the battery.

4.) Remove the original bolts from cables.

2.) Assemble the bottom plate and upper

**5.)** Install side post adapters and battery cables.

\* For installation into custom applications,

3.) Mount assembly into the vehicle's battery

tray as shown below.

PROP 65 WARNING: This product can expose you to chemicals including lead and lead compounds, which are known to the State of California to cause cancer or birth defects or other reproductive harm. Wash hands after handling.