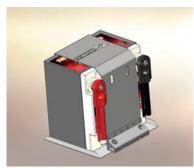

## Mounting adapter for XS Power 925 batteries to GM and custom applications.

frame.

## For easy installation into GM applications:

1.) Confirm the required metal sleeve is on the battery.

4.) Remove the original bolts from cables.

2.) Assemble the bottom plate and upper

**5.)** Install side post adapters and battery cables.

\* For installation into custom applications,

3.) Mount assembly into the vehicle's battery

tray as shown below.

PROP 65 WARNING: This product can expose you to chemicals including lead and lead compounds, which are known to the State of California to cause cancer or birth defects or other reproductive harm. Wash hands after handling.