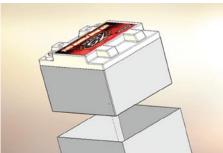

## For easy installation into GM applications:

1.) Confirm the required metal sleeve is on the battery.

4.) Remove the original bolts from cables.

2.) Assemble the bottom plate and upper

**5.)** Install side post adapters and battery cables.