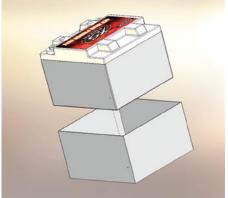

## For easy installation into GM applications:

1.) Confirm the required metal sleeve is on the battery.

4.) Remove the original bolts from cables.

2.) Assemble the bottom plate and upper

**5.)** Install side post adapters and battery cables.