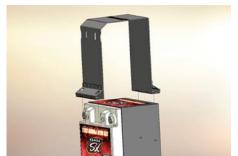

## For easy installation into GM applications:

1.) Confirm the required metal sleeve is on the battery.

4.) Remove the original bolts from cables.

2.) Assemble the bottom plate and upper

**5.)** Install side post adapters and battery cables.