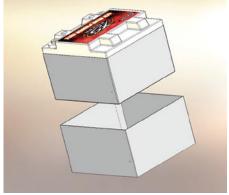

## Mounting adapter for XS Power 925 batteries to GM and custom applications.

frame.

## For easy installation into GM applications:

1.) Confirm the required metal sleeve is on the battery.

4.) Remove the original bolts from cables.

2.) Assemble the bottom plate and upper

**5.)** Install side post adapters and battery cables.

\* For installation into custom applications,

3.) Mount assembly into the vehicle's battery

tray as shown below.

PROP 65 WARNING: This product can expose you to chemicals including lead and lead compounds, which are known to the State of California to cause cancer or birth defects or other reproductive harm. Wash hands after handling.