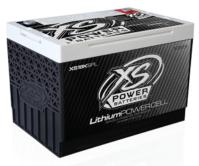

Utra Safe Technology 12V Lithium Battery, Max Amplifier Wattage: 15,00W(bursts), Continuous Amplifier Wattage: 7,500W, Watt Hours: 335 L: 10.24"(260mm) W: 6.75"(171.4mm) H: 7.20"(183mm) Weight: 17lbs (7.71kg)

VESCICK Utra Safe Technology 12V Lithium Battery, Max Amplifier Wattage: 30,00W(bursts), Continuous Amplifier Wattage: 15,000W, Watt Hours: 675 L: 12.99"(328mm) W: 6.81"(173mm) H: 8.43"(214mm) Weight: 31lbs (14.1kg)