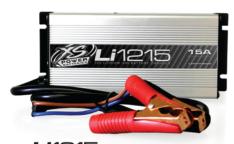

Li1215 25A Models Also Available 12V High Frequency Lithium Ion IntelliCHARGER L: 8.5"(216mm) W: 2.6"(68mm) H: 3.5"(89mm) Weight: 3.3lbs (1.5kg)

 15A Models Also Available

 16V High Frequency Lithium Ion IntelliCHARGER