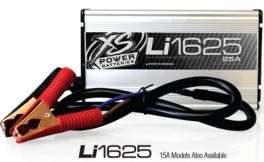

Li1215 25A Models Also Available 12V High Frequency Lithium Ion IntelliCHARGER L: 8.5"(216mm) W: 2.6"(68mm) H: 3.5"(89mm) Weight: 3.3lbs (1.5kg)

 15A Models Also Available

 16V High Frequency Lithium Ion IntelliCHARGER

 L: 9.125"(232mm)

 Weight: 51bs (2.27kg)