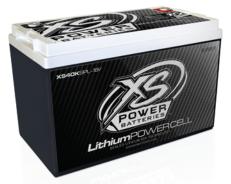

XS30KSPL
 12V Lithium Battery, Max Amplifier Wattage: 30,00W(bursts), Amp Hours: 40
 Continuous Amplifier Wattage: 15,000W, Watt Hours: 500
 L: 12.99"(328mm) W: 6.81"(173mm) H: 8.43"(214mm)
 Weight: 27lbs (12.25kg)

KS36KSPL
 12V Lithium Battery, Max Amplifier Wattage: 36,00W(bursts), Amp Hours: 44
 Continuous Amplifier Wattage: 18,000W, Watt Hours: 600
 L: 12.99"(328mm) W: 6.81"(173mm) H: 8.43"(214mm)
 Weight: 30lbs (13.61kg)